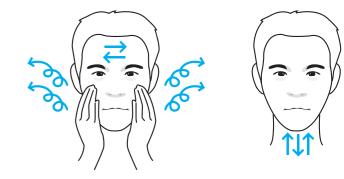

#### 사용법

① 얼굴에 물을 적셔줍니다. ② 손바닥에 폼클렌징 적당량을 덜어 거품을 냅니다. ③ 얼굴에 부드럽게 마사지 하며 특히 피지분비가 많은 T존 부위는 세심하게 마사지 합니다. ④ 미지근한 물로 깨끗이 헹구어 냅니다.

#### How to use

(1) Wet face. (2) Put proper amount onto the hand. Then, makes bubbles. (3) Apply over face as if massaging. Massage delicately over the T-zone area where sebum secrets a lot. (4) Rinse off with water afterwards.