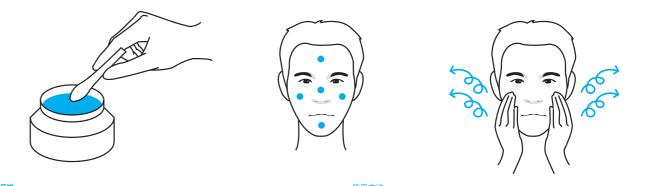

#### 사용법

①세안 또는 면도 후 마른수건으로 얼굴의 물기를 가볍게 닦아냅니다. (면도시 에프터쉐이브젤로도 사용하실 수 있습니다.) ② 손바닥에 지름 2cm 원 크기 만큼으로 덜어 고루 바른 후 얼굴을 손바닥으로 가볍게 두드려 사 용하시면 좀더 효과적입니다.

#### How to use

(1) After facial washing or shaving, wipe out water from face with dry towel (It can be used as for after-shaving gel). (2) Take as much as 2cm diameter on palm and apply evenly, and then pat face with palm softly for more effect.