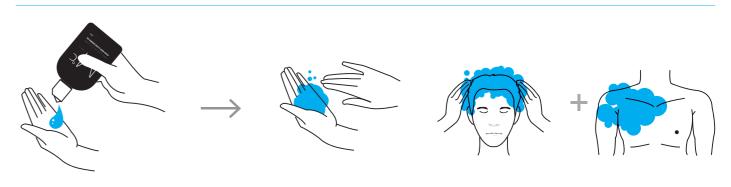

#### 사용법

젖은 모발에 적당량의 내용물을 취해 머리를 감고 이어서 샤워용 퍼프를 이용해 충분히 거품을 내어 몸에 바른 후 거품이 완전히 없어질 때까지 깨끗이 씻어냅니다.

#### How to use

Take appropriate amount of the product to wet hair and wash the hair. Make enough bubbles with shower puff and apply bubbles to the body. Then wash thoroughly until the bubbles are removed completely