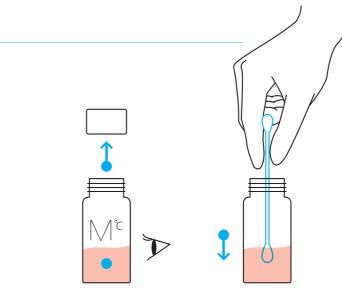

### RELIEF FOAM CLEANSING

엠도씨 릴리프 폼 클렌징

150g

#### 남성 피부타입에 맞춘 폼 클렌징-상쾌함을 느껴보세요

섬세하고 부드러운 거품이 생성되어 묵은 각질과 노폐물을 부드럽게 세안해주는 엠 도씨 릴리프 폼 클렌징 입니다. 피부정화작용에 도움을 주는 캐모마일꽃추출물, 위 치하젤추출물, 녹차추출물 등의 식물성분의 함유로 한결 더 깨끗한 피부결로 관리 해주며 비타민E유도체와 각종 보습성분의 함유로 세안 후에도 촉촉하고 맑은 피부 로 케어 해 줍니다.

#### 사용법

① 얼굴에 물을 적셔줍니다. ② 손바닥에 폼클렌징 적당량을 덜어 거품을 냅니다. ③ 얼굴에 부드럽게 마사지 하며 특히 피지분비가 많은 T존 부위는 세심하게 마사지 합니다. ④ 미지근한 물로 깨끗이 헹구어 냅니다.

#### How to use

(1) Wet face. (2) Put proper amount onto the hand. Then, makes bubbles. (3) Apply over face as if massaging. Massage delicately over the T-zone area where sebum secrets a lot. (4) Rinse off with water afterwards.