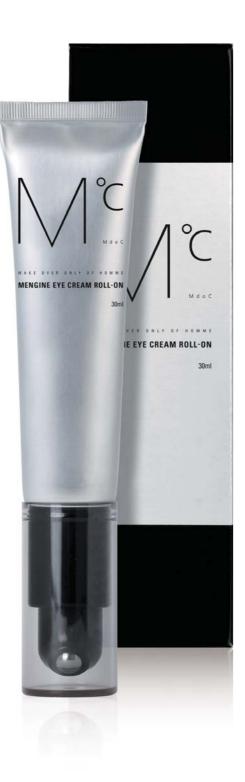

### RELIEF MEN-THERAPY MASK

엠도씨 릴리프 맨테라피 마스크

18ml x 4

actual size 실사이즈

#### 라벤더 & 캐모마일의 아로마 힐링 마스크

라벤더 & 캐모마일 - 향의 여왕 라벤더와 편안한 휴식을 주는 캐모마일의 시너지 효 과로 남성들의 피부에 풍부한 영양을 공급하고, 인공향이 아닌 아로마 에센셜 오일 의 순수하고 편안한 향취가 시트를 부착하는 동안 피부는 물론 심신의 안정을 주는 힐링 마스크 시트입니다. 아데노신 성분이 남성들의 주름진 피부에 탱탱한 활력과 에너지를 전달합니다.

\*대나무 참숯 시트 (블랙시트) - 피지 및 노폐물 흡착효과가 우수한 대나무 참숯 시 트로 피부밀착감이 우수하고 피부정화, 보습케어에 매우 효과적입니다.

#### Lavender & Chamomile Mask

Lavender & Chamomile - Lavender, known as the queen of scent and Chamomile which enables comfortable relaxation provides synergy effect for men's skin with deep nourishment, and is a healing mask sheet that helps the body relax as it is rich in pure aroma essential oil, and not artificial scent. Ingredients like Adenosine delivers energy and vitality to men's wrinkled skin.

\*Bamboo Charcoal Sheet (Black sheet) - Made with hardwood charcoal, which is outstanding for exfoliating sebum and skin waste, the mask sheet is highly effective in purifying and hydrating the skin.