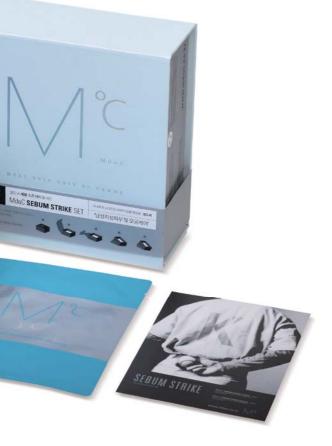

### SEBUM STRIKE TRAVEL SET

엠도씨 세붐 스트라이크 여행용 세트 (미니 )

엠도씨 세붐 스트라이크 세트 (선물세트)

#### 엠도씨 세붐 스트라이크 여행용 미니 세트 구성품

릴리프 폼클렌징 여행용 미니 50g

세붐 스트라이크 토너 여행용 미니 30ml

세붐 스트라이크 세럼 여행용 미니 30ml

#### MdoC<sup>™</sup> SEBUM STRIKE TRAVEAL MINI SET

RELIEF FOAM CLEANSING MINI 50g

SEBUM STRIKE TONER MINI 30ml

SEBUM STRIKE SERUM MINI 30ml