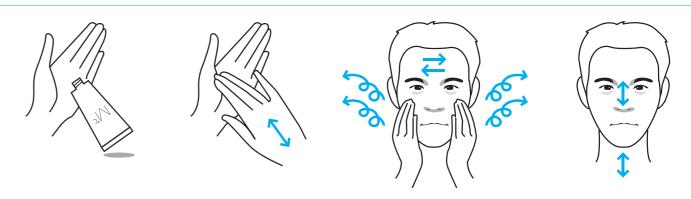

#### 사용법

① 얼굴에 물을 적셔줍니다. ② 손바닥에 폼클렌징 적당량을 덜어 거품을 냅니다. ③ 얼굴에 부드럽게 마사지 하며 특히 피지분비가 많은 T존 부위는 세심하게 마사지 합니다. ④ 미지근한 물로 깨끗이 헹구어 냅니다.

#### How to use

(1) Wet face. (2) Put proper amount onto the hand. Then, makes bubbles. (3) Apply over face as if massaging. Massage delicately over the T-zone area where sebum secrets a lot. (4) Rinse off with water afterwards.