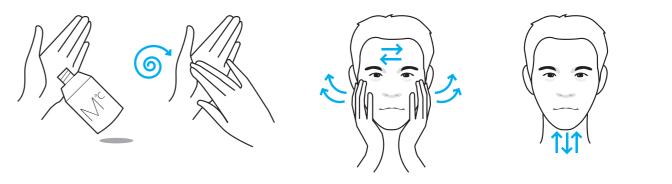

#### 사용법

① 얼굴에 물을 적셔줍니다. ② 손바닥에 폼클렌징 적당량을 덜어 거품을 냅니다. ③ 얼굴에 부드럽게 마사지 하며 특히 피지분비가 많은 T존 부위는 세심하게 마사지 합니다. ④ 미지근한 물로 깨끗이 헹구어 냅니다.

#### How to use

(1) Wet face. (2) Put proper amount onto the hand. Then, makes bubbles. (3) Apply over face as if massaging. Massage delicately over the T-zone area where sebum secrets a lot. (4) Rinse off with water afterwards.