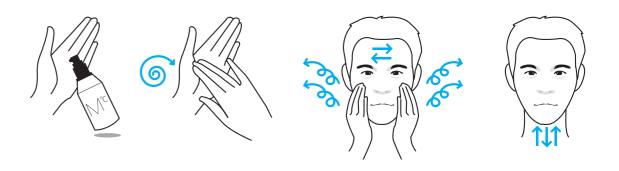

#### 사용법

① 세안 후 물기를 깨끗이 닦아줍니다. ② 파우치를 개봉하여 시트를 꺼낸 후 눈가와 입 부분에 잘 맞추어 밀착시 켜 줍니다. ③ 약 10~20분 정도 부착한 다음 떼어내고 남아있는 에센스는 가볍게 두드려 흡수시켜 줍니다. (시트를 부착하는 시간 동안에는 가능한 편안한 자세로 아로마 오일의 향을 느끼며 휴식을 취하면 더욱 효과적 입니다.)

#### How to use

① Wipe out dampness after cleansing. ② Take out the sheet after opening the pouch, and attach it well to the eyes and lip areas. ③ Take off the mask after about 10-20 minutes, and lightly tap the remaining essence to help it be fully absorbed. (It's even more effective when you relax while enjoying the aroma oil scent in comfortable posture while using the mask sheet.)