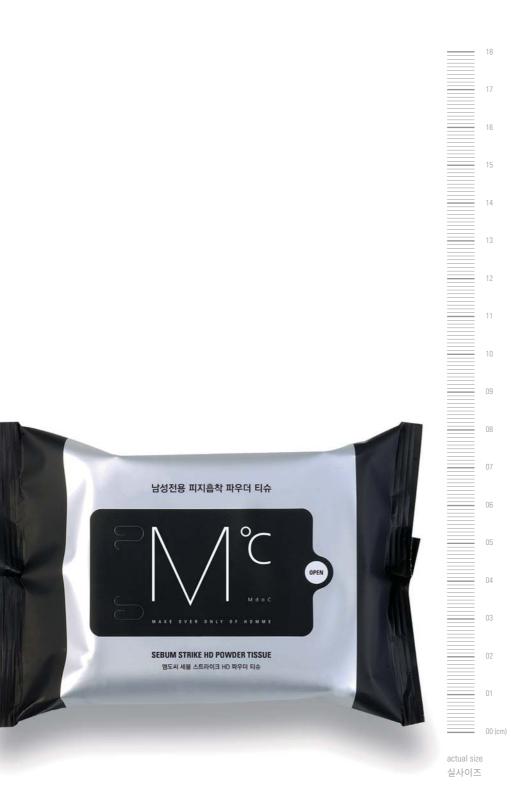

### SEBUM STRIKE HD POWDER TISSUE

엠도씨 세붐 스트라이크 에이치디 파우더 티슈 (20매)

110g

#### 언제 어디서나 청결하게, 끈적임 없이 부드러운 HD 피부완성!

어성초, 녹차, 캐모마일꽃추출물과 멘톨성분이 세안한 듯 시원한 청량감을 부여하 本产品含有鱼腥草、绿茶、柑橘提取物、薄荷醇成分,用后使肌肤清爽 며, 다량의 피지흡착파우더가 피지분비 조절에 도움을 주어 번들거림을 예방하고 舒适;大量控油蜜粉调节皮脂腺分泌,防止油光泛滥,去除角质,收缩 각질케어는 물론 모공 수렴 효과로 피부를 건강하게 가꾸어줍니다. 毛孔,增强肌肤弹性。 \* 除面部肌肤以外,也可适用于容易出汗的身体其他部位(腋窝等),用 \*얼굴피부 외에도 땀이 나는 곳(겨드랑이 등)에 사용하시면 보송보송, 상쾌함을 오 랜시간 유지시켜 줍니다. \*냉장보관 후 사용하시면 쿨링 및 피부진정 효과를 느끼 后令皮肤持久保持干净清爽。\* 若放入冰箱冷藏后再使用,便可舒缓镇静 실 수 있습니다. (예: 운동 후 사용시) 肌肤,令肌肤感受冰凉快感。(比如运动完后使用)

#### Leaves the skin always clean, smooth, non-sticky and HD (high definition) anywhere!

While dokudami, green tea, chamomile flower extract and menthol leave the skin refreshed and cool, abundant amount of sebum absorbing powder controls sebum to prevent greasy skin, removes dead skin cells and tightens pores to improve skin's elasticity.

\*Try to apply it to sweaty armpits. It will keep those areas soft, smooth and refreshed for a long time. \*Try to use refrigerated sheet after exercise, which calms the skin and keeps it cool and refreshed.

#### 사용법

피지로 인해 번들거리고, 오염된 부위에 티슈를 한 장씩 뽑아 가볍게 문질러 닦아줍니다. \*별도의 세안이 필요 없으며, 내용물의 건조를 방지하기 위해 사용 후에는 덮개스티커를 꼭 닫아주세요

#### How to use

When your skin is greasy due to sebum, gently rub with the sheet. \* You don't need to wash your face again. Be sure to keep the covering sticker closed after use, so that the sheets can be wet enough.

#### www.mdoc.co.kr

(주)엠도씨

07547 서울특별시 강서구 양천로 583, A동 1006호 (염창동,우림블루나인) 전화 02-2093-3380 팩스 02-2093-3381 이메일 mdoc@mdoc.co.kr

Sebum Control Sheet 피지제거 시트(티슈)

파우더가 함유된 피지제거 티슈

• 피지조절, 각질케어, 모공수렴의 기능성 티슈

· 얼굴외에도 땀이나는 곳 어디에든 사용가능

· 언제어디서든 뽀송한 피부연출

Sebum Strike Line 세붐 스트라이크 라인 Oily & Sensitive type 지성 및 민감성 피부