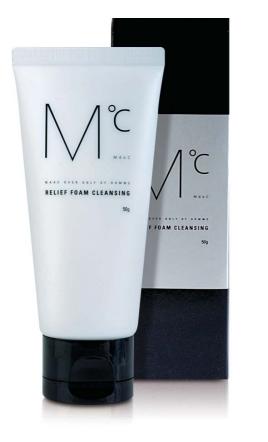

### RELIEF FOAM CLEANSING

엠도씨 릴리프 폼 클렌징

150g

#### 남성 피부타입에 맞춘 폼 클렌징-상쾌함을 느껴보세요

섬세하고 부드러운 거품이 생성되어 묵은 각질과 노폐물을 부드럽게 세안해주는 엠 도씨 릴리프 폼 클렌징 입니다. 피부정화작용에 도움을 주는 캐모마일꽃추출물, 위 치하젤추출물, 녹차추출물 등의 식물성분의 함유로 한결 더 깨끗한 피부결로 관리 해주며 비타민E유도체와 각종 보습성분의 함유로 세안 후에도 촉촉하고 맑은 피부 로 케어 해 줍니다.

### Foam cleanser best suited for men's skin type feel the freshness

MdoC<sup>™</sup> relief foam cleanser which removes dead skin cells and skin wastes with soft and delicate bubbles. Chamomile, Witch hazel, Green tea extracts and other botanical ingredients helpful for skin purification effect make the skin texture more clear. Vitamin E derivative and other moisturizing ingredients allow for moist and clear skin after wash.