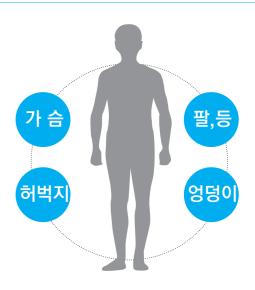

#### 사용법

사워 후 물기를 닦아내고 적당랑을 취해 온몸에 마사지 하듯 발라주세요. 트러블이 신경 쓰이는 부위(가슴,등,영 덩이)에는 충분량을 발라주어 진정 및 보습에 도움을 줍니다. \*냉장보관 후 바디 쿨링팩으로 사용가능 하며, 운 동 후 사용하면 더욱 시원한 청량감을 느낄 수 있습니다.

#### How to use

Remove water after shower, take appropriate amount of the product to whole body like you massage. Apply enough amount of the product to trouble areas (chest, back, hips), then this product improves skin soothing and moisturizing. \* After keeping at refrigerator, it is possible to use as body cooling pack. You may feel better cooling feeling when using it after sports activities.

#### 使用方法

沐浴后,擦干身上的水分,取适量在全身轻揉的按摩,涂抹至完全吸收。对于可能出现肌肤问题 的部位(胸部、背部、臀部),充分涂抹均匀,可以帮助您舒缓肌肤及保湿。\*置冰箱冷藏保存, 让肌肤倍感清爽。运动后使用时,格外清凉冰爽。

#### ご使用方法

シャワーの後、水気をふき取り、適量を手に取って、体中にマッサージするように塗りのばします。 トラブルが気になる部位(胸、背中、ヒップ)には十分な量を塗ると、鎮静及び保湿に役立ちます。 冷蔵保管すればボディクーリングパックとして使用可能で、スポーツの後に使用するとより一層 クールな清涼感を感じられます。