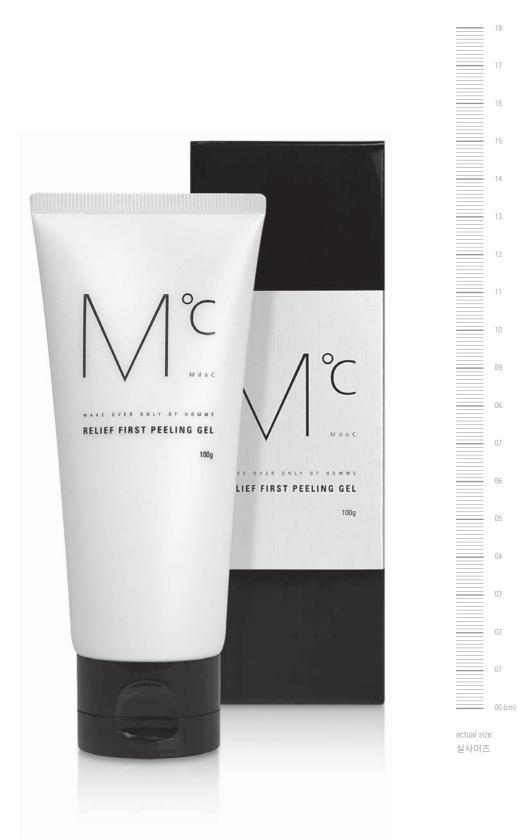

### **RELIEF FIRST PEELING GEL**

엠도씨 릴리프 퍼스트 필링 젤

100g

#### 남성피부 각질제거는 퍼스트 필링 젤로 시작하세요

맑고 매끄러운 피부결을 위해서는 세심한 각질케어가 중요합니다. 산뜻한 사용감으 로 피부에 부드럽게 도포되며, 식물에서 유래된 필링제, 쌀겨추출물이 부드럽고 즉 각적인 필링효과를 부여해 불필요한 각질 및 피지, 노폐물 등을 자극없이 케어하여 줍니다. 피부정화작용에 도움을 주는 마치현추출물 등의 식물성분의 함유로 한결 더 깨끗한 피부결로 관리해주며, 마사지후에도 당김없이 촉촉한 피부결을 경험할 수 있습니다.

#### (주)엠도씨

07547 서울특별시 강서구 양천로 583, A동 1006호 (염창동,우림블루나인) 전화 02-2093-3380 팩스 02-2093-3381 이메일 mdoc@mdoc.co.kr

· 식물유래 필링성분의 즉각적인 필링효과 (각질, 노폐물, 피지) · 주 1~2회 사용으로 매끈한 피부결 유지 가능

#### 하얗게 일어난 각질 제거

All Skin Type 모든피부용 Exfoliating Gel 각질제거

Relief Line 릴리프 라인