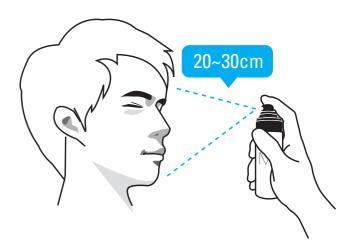

#### 사용법

① 릴리프토닉 사용 후 손바닥에 지름 1.5cm 원 크기만큼 덜어 얼굴 전체와 목까지 고루 펴 바릅니다. ② 얼굴에 바를 때는 얼굴 안쪽에서 바깥쪽으로, 목에 바를 때는 위에서 아래로 바릅니다.

③ 손바닥으로 얼굴을 잠시 감싸 쥐어 에센스에멀젼의 피부 흡수를 도와 줍니다.

#### How to use

(1) After using relief tonic, put size of a nickel on the palm and apply to entire face and neck. (2) Apply to the face outwards and neck from top-down. ③ Cover the face with both hands to help absorption of essence emulsion