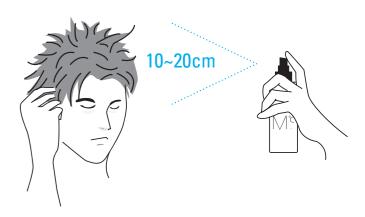

#### 사용법

① 세안 후 물기를 깨끗이 닦아줍니다. ② 파우치를 개봉하여 시트를 꺼낸 후 눈가와 입 부분에 잘 맞추어 밀착시 켜 줍니다. ③ 약 10~20분 정도 부착한 다음 떼어내고 남아있는 에센스는 가볍게 두드려 흡수시켜 줍니다. (시트를 부착하는 시간 동안에는 가능한 편안한 자세로 아로마 오일의 향을 느끼며 휴식을 취하면 더욱 효과적 입니다.)

#### How to use

① Wipe out dampness after cleansing. ② Take out the sheet after opening the pouch, and attach it well to the eyes and lip areas. ③ Take off the mask after about 10-20 minutes, and lightly tap the remaining essence to help it be fully absorbed. (It's even more effective when you relax while enjoying the aroma oil scent in comfortable posture while using the mask sheet.)