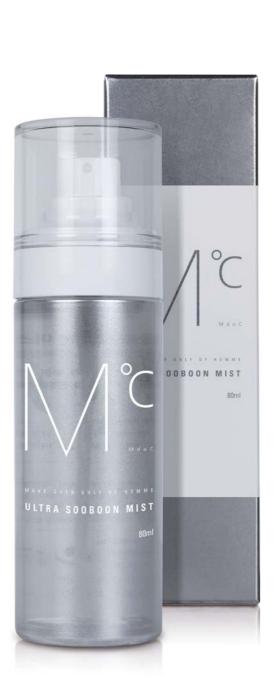

NUS OFFICINALIS (ROSEMARY) LEAF EXTRACT, CHAMOMILLA RECUTITA (MATRICARIA) FLOWER EXTRACT, ACACIA SENEGAL FLOWER/STEM EXTRACT, PORTULACA OLERACEA EXTRACT, PUERARIA THUNBERGIANA ROOT EXTRACT, GLYCYRRHIZA GLABRA (LICORICE) ROOT EXTRACT, PAEONIA LACTIFLORA ROOT EXTRACT, CNIDIUM OFFICINALE ROOT EXTRACT, ALOE BARBADENSIS LEAF JUICE, SOLUBLE COLLAGEN, SODIUM HYALURONATE, HYDROGENATED LECITHIN, CARBOMER, TROMETHAMINE, DIMETHICONE/VINYL DIMETHICONE CROSSPOLYMER, BIOSACCHARIDE GUM-1, ETHYLHEXYLGLYCERIN, XANTHAN GUM, FRAGRANCE, PHENOXYETHANOL





### **ULTRA SOOBOON MIST**

엠도씨 울트라 수분 미스트

80ml

\_\_\_\_\_ 02

01

\_\_\_\_\_ 00 (cm)

actual size 실사이즈

#### Moisture Line 보습라인

All skin Type 모든피부용

Mist 수분보충 미스트(보습+미백+주름개선)

#### 빙하수가 함유된 수분 미스트 to 토너

풍부한 수분공급 · 빙하수 함유로 청량감 부여 · 미백, 주름개선 이중 기능성 화장품



### 시원한 청량감과 진정효과를 부여하는 미스트 to 토너

풍부한 수분공급을 통해 피부 갈증을 해소하고 흐트러진 피부 밸런스를 바로 잡아 주어 피부를 편안하게 정돈하는 수분 미스트입니다. 시원한 청량감과 함께 미네랄 이 풍부한 빙하수가 함유되어 남성들의 자극받은 피부를 빠르게 진정시켜 주고 푸 석푸석 건조한 피부에 풍부한 수분을 공급하여 촉촉한 피부로 가꾸어 줍니다. 아데 노신, 나이아신아마이드 등의 기능성 성분의 함유로 피부 톤 케어와 주름 개선에 도 움을 주어 생기있고 탄력있는 피부 결로 가꾸어 줍니다.

#### Mist to toner that grants coolness and soothing effect ミネラルを豊富に含む氷河水が水分たっぷりのしっ containing glacier water abundant in mineral that とり感をお届けし、爽やかな清涼感と鎮静効果を与 delivers moisture. えるミスト to トナー

Moisture mist that helps solve skin thirst by providing abundant moisture and fixing skin imbalance. Containing glacier water which is abundant in mineral that also grants coolness, it helps calm men's red skin and hydrates dry skin. Containing functional substances like Adenosine, Niacinamide that helps improve ski