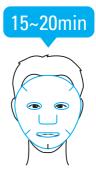

#### 사용법

① 세안 후 물기를 깨끗이 닦아줍니다. ② 파우치를 개봉하여 시트를 꺼낸 후 눈가와 입 부분에 잘 맞추어 밀착시 켜 줍니다. ③ 약 10~20분 정도 부착한 다음 떼어내고 남아있는 에센스는 가볍게 두드려 흡수시켜 줍니다. (시트를 부착하는 시간 동안에는 가능한 편안한 자세로 아로마 오일의 향을 느끼며 휴식을 취하면 더욱 효과적 입니다.)

#### How to use

① Wipe out dampness after cleansing. ② Take out the sheet after opening the pouch, and attach it well to the eyes and lip areas. ③ Take off the mask after about 10-20 minutes, and lightly tap the remaining essence to help it be fully absorbed. (It's even more effective when you relax while enjoying the aroma oil scent in comfortable posture while using the mask sheet.)

#### 使用方法

1) 洁面后将脸上多余的水分擦拭干净。②从袋中取出面膜,对准眼部和唇部的位置后,使其紧密贴合于整个脸部。③待约10~20分钟,将面膜取下,用手轻拍使脸上残留的精华液进一步融合渗透。(在敷面膜时以舒适的姿势,边享受芳香精油的香味边休息,效果更佳。)

#### ご使用方法

① 洗顔後、水気をきれいに拭きとります。② パウチを開封してシートを取り出し、目元と口の部分に合わせて密着させます。③ 約10~20分間経ったらはがし、肌に残ったエッセンスは、軽くたたいてなじませます。(シートマスクを貼っている間は、できるだけ楽な姿勢でアロマオイルの香りを感じながらリラックスすると、より効果的です。)