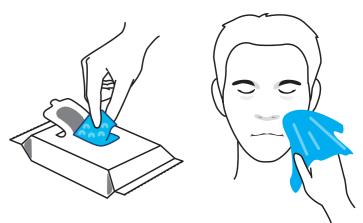

#### 사용법

피지로 인해 번들거리고, 오염된 부위에 티슈를 한 장씩 뽑아 가볍게 문질러 닦아줍니다. \*별도의 세안이 필요 없으며, 내용물의 건조를 방지하기 위해 사용 후에는 덮개스티커를 꼭 닫아주세요

#### How to use

When your skin is greasy due to sebum, gently rub with the sheet. \* You don't need to wash your face again. Be sure to keep the covering sticker closed after use, so that the sheets can be wet enough.

#### 使用方法

取出一张控油湿巾,轻轻将出油、不洁部位擦拭干净即可。 \* 无需洗脸;取用湿巾后,请随即贴好密封条,以避免湿巾干燥而影响使用效果。

#### ご使用方法

ティッシュを1枚ずつ取って皮脂によるテカリや汚れを軽くふき取ります。 \*別途に洗顔する必要はありません。製品の乾燥を防ぐために、ご使用後は必ずキャップをきちん と閉めてください。