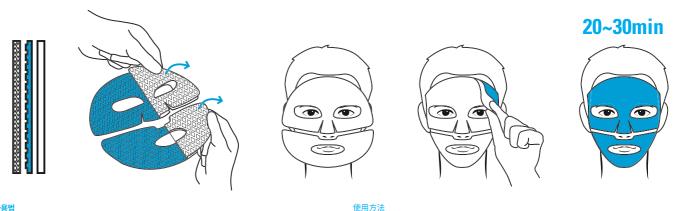

stine V)가 함유되고 '아세틸헥사펩타이드-8'과 아데노신 등이 손상된 피부를 Lys'lastine V),乙酰基六肽-8、腺苷等成分修复受损肌肤,为男士缺 케어하고 탄력없이 지친 남성들의 피부에 풍부한 영양과 활력을 부여합니다. \*수분 乏弹性的疲劳肌肤注入丰沛的营养和活力。 저장고 투명 하이드로 겔(특허 제 10-1197677호) 수분 저장고 특허공법을 적용하여 피부에 밀착력이 우수하고 시원한 쿨링감과 함께 수분 및 유효성분을 피부에 효과 적으로 전달하는 초밀착 엠보 하이드로 겔 마스크입니다. 별도의 지지대가 없는 노 메쉬 타입으로 자극이 적어 민감한 피부도 사용할 수 있습니다. (2pcs 구성으로 사 용이 매우 간편합니다.)

New nude gel mask with patented super-high 特許取得済みの超密着エンボスゲルが肌に水分と栄 attachable embossed gel that provides hydration and nutrients to the skin while providing anti-wrinkles and skin elasticity care

Containing Lys'lastine V, a patented substance extracted from the peels of tangerine grown only purely in Jeju Island as well as Acetyl Hexapeptide-8 and Adenocine that help provide sufficient nutrients to men's skin that has lost skin elasticity.



#### 사용법

① 세안 후 파우치를 개봉하여 상.하로 분리된 마스크의 양쪽 필름을 떼어냅니다. ② 엠보면이 피부에 닿도록 마 스크의 위쪽부분은 눈을 중심으로, 얼굴 아래 부분은 입부분에 맞춰서 밀착시켜 줍니다. ③ 바깥 면 투명 필름을 제거한 다음 약 20~30분 후 겔 마스크를 떼어내고 피부에 남은 여분은 손바닥으로 가볍게 눌러 흡수시켜 줍니다.

#### How to use

① After cleaning, open the pouch and peel off the film of the mask. ② Place the top of the mask so that the embossed surface is placed on the upper half of the face around the eye area and the other half on the lower half of the face near the lip area. ③ Peel off the after approximately 20~30 minutes and lightly tap the face with palms in order to help absorb the remaining products.

#### 전성분

정제수,부틸렌글라이콜,카라기난가루,디글리세린,캐롭검,초피나무열매추출물,할미꽃추출 물,어스니어추출물,아가,구아검,글루코오스,귤추출물,잔탄검,황금추출물,아세틸헥사펩타이 드-8,딜추출물,판테놀,소듐하이알루로네이트,알란토인,왕귤껍질추출물,애엽추출물,녹차추출 물,카프릴릴글라이콜 유자추출물,어성초추출물,아테노신,피이지-60하이드로제네이티드캐