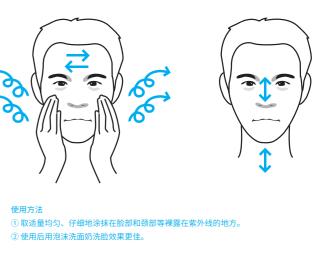

#### 使用方法

① 用水浸湿面部。② 取适量泡沫洗面奶,用手掌使其发泡。③ 采用按摩的方式均匀涂抹在面部, 尤其细腻涂抹在皮脂分泌较多的T区(额头到鼻梁)。④ 对整个面部进行按摩后,用水冲洗干净。