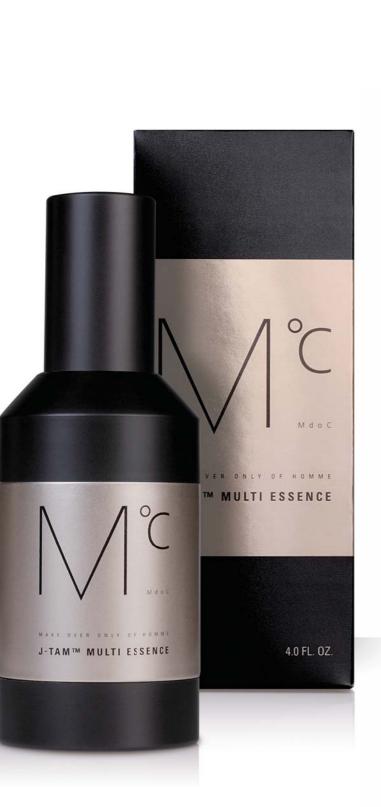

J-TAM<sup>™</sup> (PREMIUM BRAND -J-TAM<sup>™</sup>) MdoC<sup>™</sup> J-TAM<sup>™</sup> MULTI ESSENCE MdoC<sup>™</sup> J-TAM<sup>™</sup> EYE CREAM MdoC<sup>™</sup> J-TAM<sup>™</sup> HYDRO GEL MASK

| <br> <br> | 04<br>06<br>08 | ㈜옘도씨 회사소개<br>엠+도씨<br>옘도씨 연혁                      |
|-----------|----------------|--------------------------------------------------|
| )         |                | 릴리프 라인 (세안, 각평, 스크랩)                             |
| 3<br>L    | 10<br>12       | 엠도씨 릴리프 폼 플렌징<br>엠도씨 릴리프 퍼스트 필링 젤                |
| n         | 14             | 영도씨 블랙헤드 퍼펙트 스크럽 폼                               |
| )<br>L    | 16             | <b>릴리프 라인</b> (건성파부)<br>에도씨 릴리프 수당 겔             |
| E         | 18             | ᆷㅗ씨 ᆯ릭ᆖ 포장 ᆯ<br>엠도씨 릴리프 토닉 위드 애프터셰이브             |
| N         | 20             | 엠도씨 릴리프 에센스 에멀젼                                  |
| к<br>Г    | 22<br>24       | 엠도씨 릴리프 맨테라피 마스크<br>엠도씨 릴리프 여행용 3종 세트            |
| T         | 25             | 모스가 같다 188 30 Mill<br>영도씨 릴리프 세트                 |
|           |                | <b>릴리프 라인</b> (바디)                               |
| L         | 26<br>28       | 엔도씨 릴리프 바디 앤 헤어 샤워 젤<br>에드ሠ 리크파 비디 레 크네          |
| <         | 28<br>30       | 엠도씨 릴리프 바디 겔 로션<br>릴리프 바디 퍼퓸 미스트-머스크             |
|           |                | 세붐스트라이크 라인 (지성 & 민감성 피부)                         |
|           |                | 에도씨 세붕 스트라이크 토너<br>에드씨 세붕 스트라이크 비언               |
|           |                | 엠도씨 세붐 스트라이크 세럼<br>엠도씨 세붐 스트라이크 HD파우더            |
|           |                | 엠도씨 세붕 스트라이크 HD파우더 팩트                            |
|           |                | 엠도씨 세불 스트라이크 HD파우더 티슈                            |
| <<br>T    |                | 엠도씨 세붐 스트라이크 맨테라피 마스크<br>엠도씨 세붐 스트라이크 여행용 3종 세트  |
|           |                | 업도씨 세봉 스트라이크 세팅등 3등 세트<br>옘도씨 세봉 스트라이크 세트        |
|           |                |                                                  |
| Е)<br>Л   | 46             | <b>화이트닝 라인</b> (미백기능성)<br>엠도씨 화이트닝 톤업 크림         |
| L         | 48             | 엠도씨 나이트 이펙트 화이트닝 겔                               |
| ł         | 50             | 엠도씨 화이트닝 스킨 플러스 로션                               |
| E         | 52<br>54       | 엠도씨 화이트닝 에센스<br>엠도씨 화이트닝 맨테라피 마스크                |
| Г         | 56             | 에도씨 화이트닝 여행용 2종 세트                               |
| Г         | 57             | 엠도씨 화이트닝 세트                                      |
| 3         |                | 스킨 포어 라인 (지성&모공)                                 |
|           |                | 예도씨 스킨 포어 타이트너 2.0                               |
|           |                |                                                  |
|           |                |                                                  |
|           |                |                                                  |
|           |                |                                                  |
|           |                |                                                  |
| )         |                | 자외선차단 (선에센스, 선크림, 선스티)                           |
|           |                | 에도씨 선사인 유브이 솔루션 에센스                              |
| 1<br><    | 72<br>74       | 엠도씨 선사인 유브이 솔루션 크림<br>옘도씨 선사인 유브이 솔루션 스틱         |
| .)<br>A   | 76             | <b>비비그림</b> (예이크업)<br>에도씨 맨즈 비비 크림               |
|           |                | <b>주름 라인</b> (눈 & 주름기능성)                         |
| ۹         | 78             | 엠도씨 안티 링클 스킨 플러스 로션                              |
| E<br>L    | 80<br>82       | 엠도씨 안티 링클 트리트먼트 에센스<br>엔도씨 슈퍼 리프팅 아이크림 20 위드 하룩실 |
| L<br>-)   | 01             | · 비디 케어 라인 (윤,남성청결제,손)                           |
| ł         | 84             | 에도씨 프라이드 케어 앤 워시                                 |
| •         | 86             | 에도씨 프라이드 케어 앤 스트롱 워시                             |
| A<br>)    | 88             | 에도씨 맨즈 핸드크림<br>헤어 케어 라인 (헤어관리)                   |
| )<br>Y    | 90<br>92       | 에도씨 맨즈 헤어 로스 삼푸액<br>에도씨 스타일 헤어 픽싱 스프레이           |
|           | 52             |                                                  |
| )<br>)    | 94             | 립케어 (입술권리)<br>옐도씨 모이스처 립 가드                      |
| J)        | 90             | 향수 (예티켓,굿매너)<br>에드비 시그니번 A도 팬프 인류의               |
| 4         | 96<br>100      | 옙도씨 시그니쳐 오드 퍼퓸 & 풀은<br>옙도씨 세컨드 라이프 오드 퍼퓸 & 플은    |
| )         |                | 면진 (스페셜케어)                                       |
|           |                | 엔도씨 엔진 음인원<br>엔도씨 엔진 아이크림 톨온                     |
|           | 100            |                                                  |
|           | 109            | 제이탐까 (프리미엄 브랜드 - 제이탐**)<br>에드비 케이토카 머리 에세스 (유이의) |
|           |                | 엠도씨 제이턈™멀티 에센스 (올인원)<br>엚도씨 제이턈™ 아이 크림           |
|           |                |                                                  |
|           |                |                                                  |