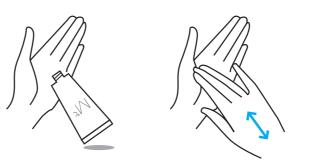

#### 사용법

①세안 또는 면도 후 마른수건으로 얼굴의 물기를 가볍게 닦아냅니다. (면도시 에프터쉐이브젤로도 사용하실 수 있습니다.) ② 손바닥에 지름 2cm 원 크기 만큼으로 덜어 고루 바른 후 얼굴을 손바닥으로 가볍게 두드려 사 용하시면 좀더 효과적입니다.

#### How to use

(1) After facial washing or shaving, wipe out water from face with dry towel (It can be used as for after-shaving gel). (2) Take as much as 2cm diameter on palm and apply evenly, and then pat face with palm softly for more effect.