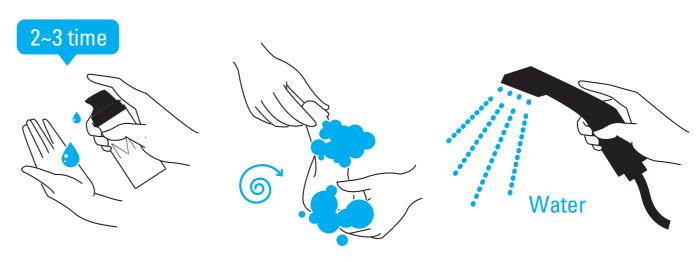

#### 사용법

① 얼굴에 물을 묻힌 후 손바닥에 적당량을 덜어 거품을 냅니다. ② 충분히 거품을 낸 다음 얼굴에 마사지 하듯 손놀림하고 미온수로 깨끗하게 헹구어 냅니다. ③ 피지분비가 심한 코주변은 꼼꼼하게 마사지하여 세안하시면 더욱 깔끔한 클렌징이 가능합니다.

#### How to use

 After applying water to the face, apply appropriate amount of product on to the palm and make foams. (2) After sufficiently making foams, rub on face as if massing and wash with lukewarm water.
 (3) Massage and cleanse more around the nose area with excessive sebum to ensure fresher cleansing.