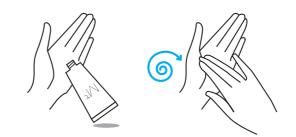

#### 사용법

① 릴리프토닉 사용 후 손바닥에 지름 1.5cm 원 크기만큼 덜어 얼굴 전체와 목까지 고루 펴 바릅니다. ② 얼굴에 바를 때는 얼굴 안쪽에서 바깥쪽으로, 목에 바를 때는 위에서 아래로 바릅니다.

③ 손바닥으로 얼굴을 잠시 감싸 쥐어 에센스에멀젼의 피부 흡수를 도와 줍니다.

#### How to use

(1) After using relief tonic, put size of a nickel on the palm and apply to entire face and neck. (2) Apply to the face outwards and neck from top-down. ③ Cover the face with both hands to help absorption of essence emulsion