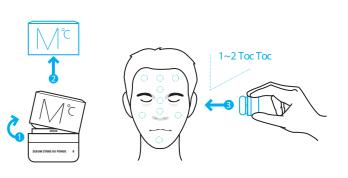

#### 사용법

① 그림과 같이 용기 윗부분을 살짝 들어올린 후 번들거리는 T존 부위를 중심으로 퍼프로 도장을 찍듯 얼굴전체에 톡톡 두드린 후 피부결에 따라 부드럽게 펴 발라줍니다. ② 기초 마지막 단계에 사용하시되, 일과 중 과도한 피지분 비로 번들거릴 때 수시로 덧발라줍니다. \*처음 사용하실 땐 파우더 뚜껑 안쪽에 있는 중간덮개를 제거 후에 사용.

#### How to use

(1) As the picture shows below, open upwards to use. (some powder may stir up on reuse.) Use when skin becomes oily around the T-zone or over the entire face by gently tapping. (2) Convenient to use anywhere at anytime when necessary.