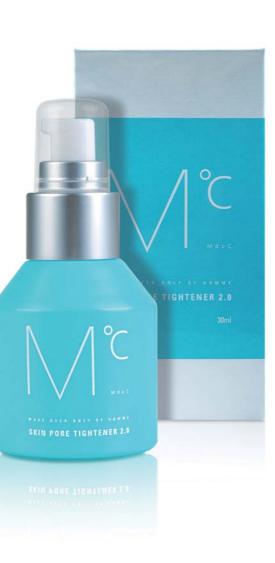

효과적입니다.

#### How to use

(1) After skin or toner, let it be absorbed by patting softly on enlarged pores (T-zone). <br/> <br/>do not rub, but pat softly with it (2) Use it after skin pore contraction (pore pack) for better effect.

#### 전성분

정제수,에탄올,메칠메타크릴레이트크로스폴리머,피브이피,이소핵사데칸,폴리소르베이트80, 소듐아크릴레이트/소듐아크릴로일디메칠타우레이트코폴리머,부틸렌글라이콜,알로에베라 잎추출물,위치하젤추출물,마치현추출물,자몽추출물,수박추출물,레몬추출물,키위추출물,토마 토추출물,딸기추출물,오렌지추출물,자두추출물,에난티아 클로란타껍질추출물,올레아놀릭에 씨드,자일리틸글루코사이드,무수자일리톨,자일리톨,알란토인,피이지-60하이드로제네이티드 캐스터오일,벤질글라이콜,부톡시디글라이콜,라스베리케톤,디소듐이디티에이,향료

www.mdoc.co.kr

#### (주)엠도씨

07547 서울특별시 강서구 양천로 583, A동 1006호 (염창동,우림블루나인) 전화 02-2093-3380 팩스 02-2093-3381 이메일 mdoc@mdoc.co.kr

Pore care Line 모공관리 라인 All Skin Type 모든피부용 Pore care Essence 모공관리 에센스

#### 모공을 조여주는 모공수축에센스

··청량감, 매트한 사용감, 피부에 긴장감 부여 ·피지분비 조절, 모공수축, 매끈한 피부연출 ·냉장보관 권장



#### 收缩水井般深邃的毛孔, 令男性粗大的毛孔变得光滑细腻!!

#### 井戸のように深い毛穴を引き締め、 男性の広い毛穴をなめらかに!!



#### 使用方法

①使用爽肤水或柔肤水后,以毛孔粗大的部位(T区)为重点,轻轻拍打使之充分吸收。 <不要涂抹,要轻轻拍打即可> ②使用毛孔面膜后使用,效果更佳。

#### ご使用方法

⑦化粧水やトナー使用後、毛穴の広い部位(Tゾーン)を中心に軽く叩いて浸透させます。<こすらずに軽く叩いてお使い下さい。> ②スキンボアコントラクション(毛穴パック)使用後にお使いいただくとより効果的です。

#### INGREDIENTS

WATER,ALCOHOL,METHYL METHACRYLATE CROSSPOLYMER,PVP,ISOHEXADECANE,POLYSOR BATE 80,SODIUM ACRYLATE/SODIUM ACRYLOYLDIMETHYL TAURATE COPOLYMER,BUTYLENE GLYCOL,ALOE BARBADENSIS LEAF EXTRACT,HAMAMELIS VIRGINIANA (WITCH HAZEL) EXTRACT,PORTULACA OLERACEA EXTRACT,CITRUS PARADISI (GRAPEFRUIT) FRUIT EXTRACT,CITRULLUS LANATUS (WATERMELON) FRUIT EXTRACT,CITRUS LIMON (LEMON) FRUIT EXTRACT,ACTINIDIA CHINENSIS (KIWI) FRUIT EXTRACT,SOLANUM LYCOPERSICUM (TOMATO) FRUIT EXTRACT,FRAGARIA CHILOENSIS (STRAWBERRY) FRUIT EX