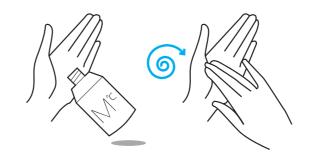

#### 사용법

① 얼굴에 물을 적셔줍니다. ② 손바닥에 폼클렌징 적당량을 덜어 거품을 냅니다. ③ 얼굴에 부드럽게 마사지 하며 특히 피지분비가 많은 T존 부위는 세심하게 마사지 합니다. ④ 미지근한 물로 깨끗이 헹구어 냅니다.

#### How to use

(1) Wet face. (2) Put proper amount onto the hand. Then, makes bubbles. (3) Apply over face as if massaging. Massage delicately over the T-zone area where sebum secrets a lot. (4) Rinse off with water afterwards.