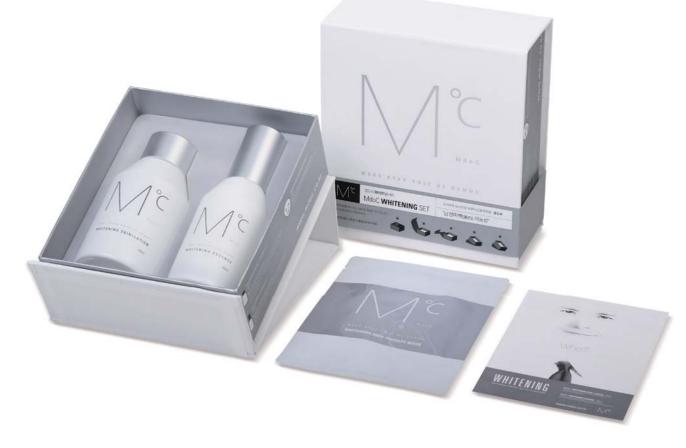

た たいてなじませます。(シートマスクを貼っている間は、できるだけ楽な姿勢でアロマオイルの 香りを感じながらリラックスすると、より効果的です。)

#### INGREDIENTS

WATER, GLYCERIN, ALCOHOL, BUTYLENE GLYCOL, NIACINAMIDE, PEG-60 HYDROGENATED CASTOR OIL, BETAINE, BIS-PEG-18 METHYL ETHER DIMETHYL SILANE, ALLANTOIN, DIPOTASSIUM GLYCYRRHIZATE, JASMINUM OFFICINALE (JASMINE) EXTRACT, SODIUM CITRATE, CITRIC ACID, SODIUM HYALURONATE, LAVANDULA ANGUSTIFOLIA (LAVENDER) FLOWER WATER, SALVIA SCLAREA (CLARY) EXTRACT, HYACINTHUS ORIENTALIS EXTRACT, CHAMOMILLA RECUTITA (MATRICARIA) FLOWER/LEAF EXTRACT, BORAGO OFFICINALIS EXTRACT, CENTAUREA CYANUS FLOWER EXTRACT, DISODIUM EDTA, ARGININE, CARBOMER, HYDROXYETHYLCELLULOSE, PHENOXYE THANOL, CITRUS AURANTIUM DULCIS (ORANGE) FLOWER OIL





### WHITENING TRAVEL SET

엠도씨 화이트닝 여행용 세트 (미니)



WHITENING GIFT SET

엠도씨 화이트닝 세트 (선물세트)







#### 엠도씨 화이트닝 여행용 미니 세트 구성품

릴리프 폼클렌징 여행용 미니 50g +

+

화이트닝 스킨 플러스 로션 여행용 미니 30ml

#### MdoC<sup>™</sup> WHITENING TRAVEAL MINI SET

RELIEF FOAM CLEANSING MINI 50g

WHITENING SKIN + LOTION MINI 30ml

#### 엠도씨 화이트닝 세트 구성품

| 화이트닝 스킨 플러스 로션 150ml | + | 화이트닝 에센스 10 |
|----------------------|---|-------------|
|                      |   |             |
|                      |   |             |

#### MdoC<sup>™</sup> WHITENING GIFT SET

WHITENING SKIN + LOTION 150ml +

WHITENING MEN-THERAPY MASK 18ml x 1ea WHITENING ESSENCE 100ml

www.mdoc.co.kr

(주)엠도씨 07547 서울특별시 강서구 양천로 583, A동 1006호 (염창동,우림블루나인) 전화 02-2093-3380 팩스 02-2093-3381 이메일 mdoc@mdoc.co.kr

MdoC co.,Itd A 1006, 583, Yangcheon-ro, Gangseo-gu, Seoul Korea 07547 TEL. +82-2093-3380 FAX. +82-2093-3381 email. mdoc@mdoc.co.kr

56

www.md