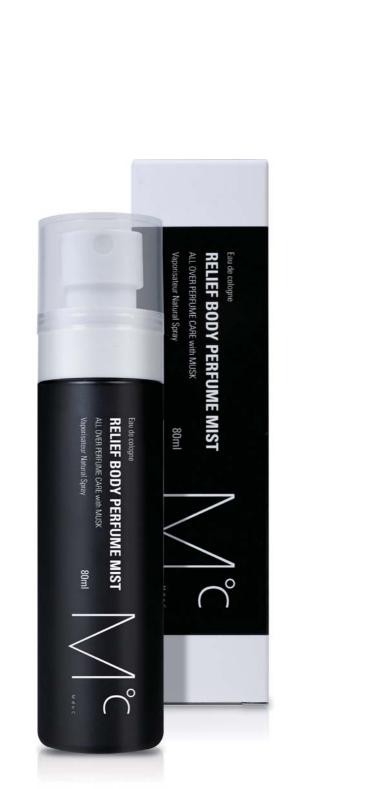

### **RELIEF BODY PERFUME MIST-MUSK**

릴리프 바디 퍼퓸 미스트 - 머스크

80ml

04

01

\_\_\_\_\_ 00 (cm)

actual size 실사이즈

### 드러운 잔향이 안기고 싶은 포근함을 남겨주는 올 오버 퍼퓸 미스트

바디 피부는 물론 공기 중이나 섬유에 뿌리면 불쾌한 냄새는 잡아주고 부드럽고 포 근한 향취만을 남겨줍니다. 강하지도 약하지도 않은 적절한 향기 밸런스로 바디는 물론 공기 중에, 섬유, 신발, 가방 등에 뿌려 주시면 나만의 센스 있는 매력 연출이 가 능합니다.

#### All over perfume mist with a fresh and light first scent 新鮮なすっきりとした香りで幸せな気分になり、ム that delights people and leaves a sense of comfort by leaving the soft scent of musk.

It helps eliminate airborne and textile unpleasant smell, leaving a scent of comfort. It enables the user to leave unique scent that is not strong or weak, and can be used in the air, textile, shoes or bags.

#### 사용법

샤워 후 또는 기분전환 시에 적당량을 사용해주세요. 향수처럼 맥박이 뛰는 부위를 중심으로 사용하시면 향의 지속력을 더욱 오래 유지하실 수 있습니다. \* 기호에 따라 바디 피부는 물론 섬유, 신발 등 다양한 용도로 사용이 가능합니다. \* 실크나 가죽, 흰색 옷은 향료로 인해 얼룩이 질 수 있으므로 주의하시기 바랍니다.

#### How to use

Let it absorb by spraying a moderate amount after a shower or when changing moods, recommend spraying around the area where pulse is beating according to the duration time of scent.\*It can be used not only on body skin but also on other areas including textile and shoes. \*Please note that the fragrance may leave stains on silk, leather or white-color clothes.