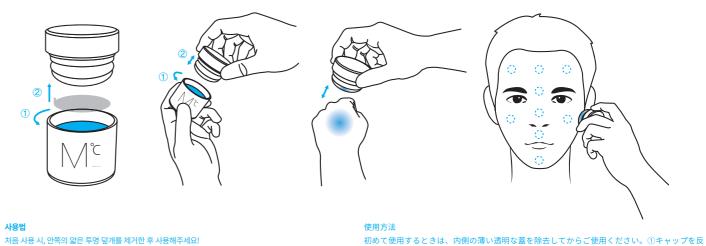

E CROSSPOLYMER,NYLON-12,1,2-HEXANEDIOL,HYDROGENATED LECITHIN,GLYCERYL CAPRYLATE



### SEBUM STRIKE HD POWDER PACT

12g 엠도씨 세붐 스트라이크 에이치디 파우더 팩트



피지로 인한 번들거림을 깔끔하게 잡아주는 파우더 팩트

자외선으로부터 피부를 안전하게 보호하고 자연 유래 미네랄 파우더가 남성들의 피 부에 들뜸 없이 부드럽게 밀착되어 티 나지 않게 부담 없이 사용이 가능한 고체 타입 파우더 팩트입니다. 피부 결점은 자연스럽게 보정하고 번들거리는 피지는 확실하게 잡아주어 매끄럽고 보송보송한 깨끗한 피부 결을 오랜 시간 유지시켜 줍니다.

UV Block / Skin tone correction & cover / Sebum UVカットの機能性化粧品/お肌のトーンアップ&カ absorption - Powder pact that reduces oiliness バー/皮脂吸着 - 皮脂によるテカリをコントロールす caused by excessive sebum

The solid-type powder pact protects the skin against UV ray, and the naturally derived mineral powder attaches to the skin tightly and thus can be used on a regular basis. It helps natural correction of skin flaws, reduces oily sebum to make soft and clear skin tone.



#### 사용법

①캡을 시계 반대 방향으로 돌려 열어 줍니다. ②캡 부분에 묻어 있는 내용물을 손등에 두드려 양을 조절한 다음 피부 결에 따라 얼굴 전체에 톡톡 두드리듯이 펴 발라줍니다. ③기초 제품 마지막 단계 혹은 선크림이나 비비크 림 사용 후 발라줍니다.(피부가 번들거릴 때, 자외선으로부터 피부 보호가 필요할 때마다 수시로 덧발라줍니다.)

#### How to use

Remove the inner transparent cap before using for the first time! ① Turn the cap counter clock-wise to open. ② Tap what remains on the cap on the back of the hand, tap lightly on the face to apply. (3) Use sunblock or BB Cream for last step of basic care. (When skin is oily or when in need of extra UV block, apply frequently.)

#### 전성분

탤크,마이카,티타늄디옥사이드,실리카,다이메티콘,에칠헥실메톡시신나메이트,징크옥사이드, 트라이플루오로메틸C1-4알킬다이메티콘,비스-에칠헥실옥시페놀메톡시페닐트리아진,1,2-헥 산다이올 트라이에톡시카프릴릴실레인,글리세릴카프릴레이트,하이드로제네이티드레시틴, 메티콘,황색산화철,적색산화철,흑색산화철

www.mdoc.co.kr

#### (주)엠도씨

07547 서울특별시 강서구 양천로 583, A동 1006호 (염창동,우림블루나인) 전화 02-2