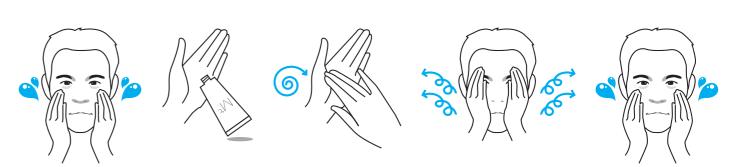

#### 사용법

① 얼굴에 물을 묻힌 후 손바닥에 적당량을 덜어 거품을 냅니다. ② 충분히 거품을 낸 다음 얼굴에 마사지 하듯 손놀림하고 미온수로 깨끗하게 헹구어 냅니다. ③ 피지분비가 심한 코주변은 꼼꼼하게 마사지하여 세안하시면 더욱 깔끔한 클렌징이 가능합니다.

#### How to use

 After applying water to the face, apply appropriate amount of product on to the palm and make foams. (2) After sufficiently making foams, rub on face as if massing and wash with lukewarm water.
 (3) Massage and cleanse more around the nose area with excessive sebum to ensure fresher cleansing.