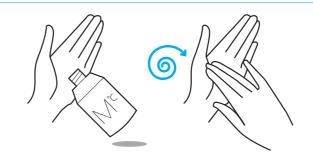

#### 사용법

① 얼굴에 물을 적셔줍니다. ② 손바닥에 폼클렌징 적당량을 덜어 거품을 냅니다. ③ 얼굴에 부드럽게 마사지 하며 특히 피지분비가 많은 T존 부위는 세심하게 마사지 합니다. ④ 미지근한 물로 깨끗이 헹구어 냅니다.

#### How to use

(1) Wet face. (2) Put proper amount onto the hand. Then, makes bubbles. (3) Apply over face as if massaging. Massage delicately over the T-zone area where sebum secrets a lot. (4) Rinse off with water afterwards.