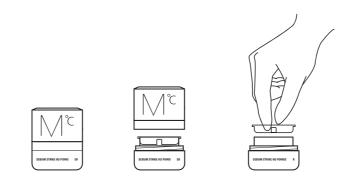

### SEBUM STRIKE HD POWDER

엠도씨 세붐 스트라이크 에이치디 파우더

4g

#### 남성의 과도한 피지분비로 번들거리는 남성피부를 HD 파우더로 투명하고 깨끗한 피부로 표현

피지가 많은 남성지성피부 및 흡연,음주,스트레스로 인한 과도한 피지분비로 인하 여 번들거리는 남성의 피부를 보송보송하고도 깔끔하게 표현해 주는 남성전용 파우 더 입니다. 피부색을 깨끗하고 투명하게 표현해주며 빛을 반사시켜 잔주름,모공 등 을 눈에 띄지않게 커버하여 깨끗하고 자연스러운 피부로 표현해 줍니다.

### Express clear and bright skin with HD powder by controlling excess sebum and oily skin of men.

Exclusive men's powder to express glossy skin with excess sebum and stressed skin from frequent smoking and drinking soft and dry. It makes the skin tone bright and clear and also reflects light to present smooth and natural skin by covering fine wrinkles and pores. Calms the skin the controls sebum for healthier skin. As the picture shows below, open upwards to use.

#### 사용법

① 그림과 같이 용기 윗부분을 살짝 들어올린 후 번들거리는 T존 부위를 중심으로 퍼프로 도장을 찍듯 얼굴전체에 톡톡 두드린 후 피부결에 따라 부드럽게 펴 발라줍니다. ② 기초 마지막 단계에 사용하시되, 일과 중 과도한 피지분 비로 번들거릴 때 수시로 덧발라줍니다. \*처음 사용하실 땐 파우더 뚜껑 안쪽에 있는 중간덮개를 제거 후에 사용.

#### How to use

(1) As the picture shows below, open upwards to use. (some powder may stir up on reuse.) Use when skin becomes oily around the T-zone or over the entire face by gently tapping. (2) Convenient to use anywhere at anytime when necessary.