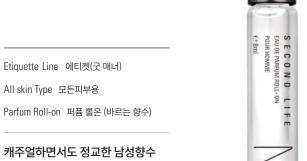

www.mdoc.co.kr

#### ご使用方法

① 洗顔またはシェービングの後、乾いたタオルで顔の水気を軽くふき取ります。② 適量のトニッ クを手のひらに取り、顔および首に軽く塗ってのばした後、③ 手のひらで軽く叩いて、肌への吸 収を助けます。