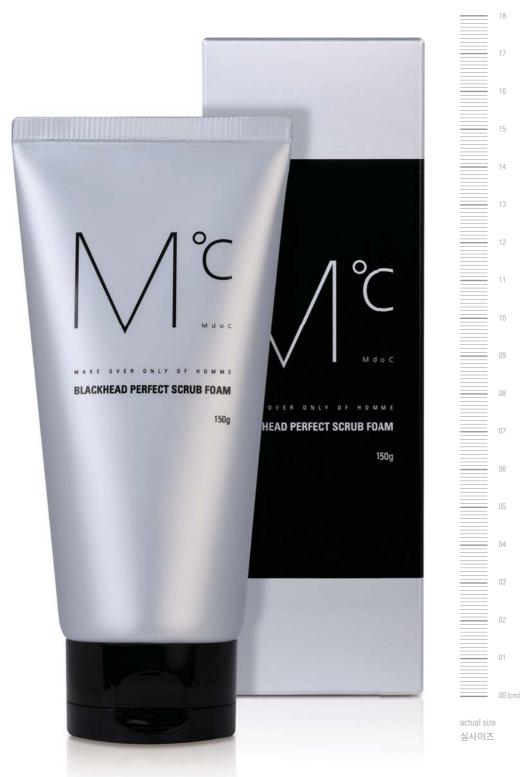

### BLACKHEAD PERFECT SCRUB FOAM

엠도씨 블랙헤드 퍼펙트 스크럽 폼

150g

#### 천연 스크럽 알갱이와 차콜 파우더의 이중 효과로 메이 크업 잔여물은 물론 미세먼지, 각질, 모공 속 블랙헤드 까지 효과적으로 제거하는 스크럽 폼 클렌징

풍부한 미네랄과 무기질이 함유되고 피부 정화 기능이 우수한 차콜 파우더의 탁월한 흡착 효과로 피지와 모공 속 블랙헤드를 효과적으로 제거합니다. 호두껍질에서 추출 한 천연 스크럽 알갱이가 불필요한 피부 각질을 케어하고 뛰어난 세정효과로 외부 의 미세먼지, 세정이 힘든 선크림, 비비크림 등의 메이크업 잔여물까지도 말끔하게 씻어냅니다. 자몽, 마치현이 함유된 카밍 콤플렉스, 편백나무잎추출물 등의 피톤치 드 콤플렉스가 피부 거칢을 개선하여 매끄럽고 윤기 있는 피부 결로 가꾸어 줍니다.

Scrub foal cleansing with dual effects of natural scrub grains and charcoal powder that effectively cleanses not only remaining make-up but also fine dust, dead skin cells and black head within pores.

Boasting outstanding adsorption and skin refreshing effects, charcoal powder, which is rich in minerals help effectively remove black head within pores. Natural scrub grains from walnut shells cleanses unnecessary dead skin cells and effectively cleanses fine dust and remaining make-up including sun cream and BB cream. Calming complex containing grapefruit and PortulacaOleracea extract as well as phytoncide complex including ChamaecyparisObtusa Leaf extract improve skin surface enhancing it into smooth and glossy skin. Boasting outstanding adsorption and skin refreshing effects, charcoal powder, which is rich in minerals help effectively remove black head within pores. Natural scrub grains from walnut shells cleanses unnecessary dead skin cells and effectively cleanses fine dust and remaining make-up including sun cream and BB cream. Calming complex including ChamaecyparisObtusa Leaf extract improve skin surface enhancing it into smooth and glossy skin. Boasting outstanding of the state of the state

#### 피지, 노폐물 제거를 위한 스크럽 폼 클렌징

· 천연스크럽알갱이와 차콜파우더 함유 · 메이크업잔여물, 미세먼지, 각질, 블랙헤드 제거 · 피부 거칠음 개선, 윤기나는 피부결 去角质洗面乳,天然磨砂粒子和木炭粉发挥双重 作用,不仅能有效去除化妆品残留物,还能清除 微尘、角质及毛孔中的黑头。

蕴含丰富的矿物质与无机物,净肤功效显著的木炭粉具有出色的吸附 力,进而有效去除油脂和毛孔中的黑头。从核桃壳中提取的天然磨沙粒 子去除多余的皮肤角质,具有优越的清洁功效,能彻底清除外部灰尘及 不易卸除的防晒霜,BB霜等化妆品残留物。含有葡萄柚与马齿苋的舒 缓复合物(Calming Complex),由扁柏叶提取物等组成的植物杀菌素复 合物(phytoncide Complex)改善皮肤粗糙,进而打造柔嫩光滑的美肌。