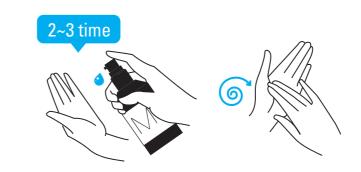

① 세안.면도 후 마른수건으로 얼굴의 물기를 가볍게 닦아냅니다. ② 토너를 들고 파우더가 고르게 섞일 수 있도 록 충분히 흔들어 줍니다. ③ 토너를 손바닥에 지름 2cm원크기만큼을 덜어 얼굴전체와 목까지 고루 바릅니다. ④ 얼굴을 손바닥으로 가볍게 두드려 토너의 흡수를 돕고 피부에 긴장감을 부여합니다. \*파우더 함유 제품의 특성상 문질러 바를 경우 뭉침 현상이 생길 수 있으므로 반드시 두드려 흡수시켜 주세요.

#### How to use

(1) Dry off after wash or shave. (2) Shake well to mix. (3) Put size of a guarter on the palm and apply to entire face outwards and neck from top-down. ④ Tap gently on the face to absorb with palm of the hand giving light tension to the face.

\*Containing powder, cluster effect may happen. Tap lightly to absorb instead of rubbing.