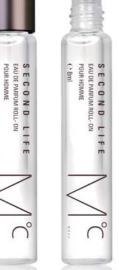

www.mdoc.co.kr

#### ご使用方法

① 洗顔またはシェービングの後、乾いたタオルで顔の水気を軽くふき取ります。② 適量のトニッ クを手のひらに取り、顔および首に軽く塗ってのばした後、③ 手のひらで軽く叩いて、肌への吸 収を助けます。