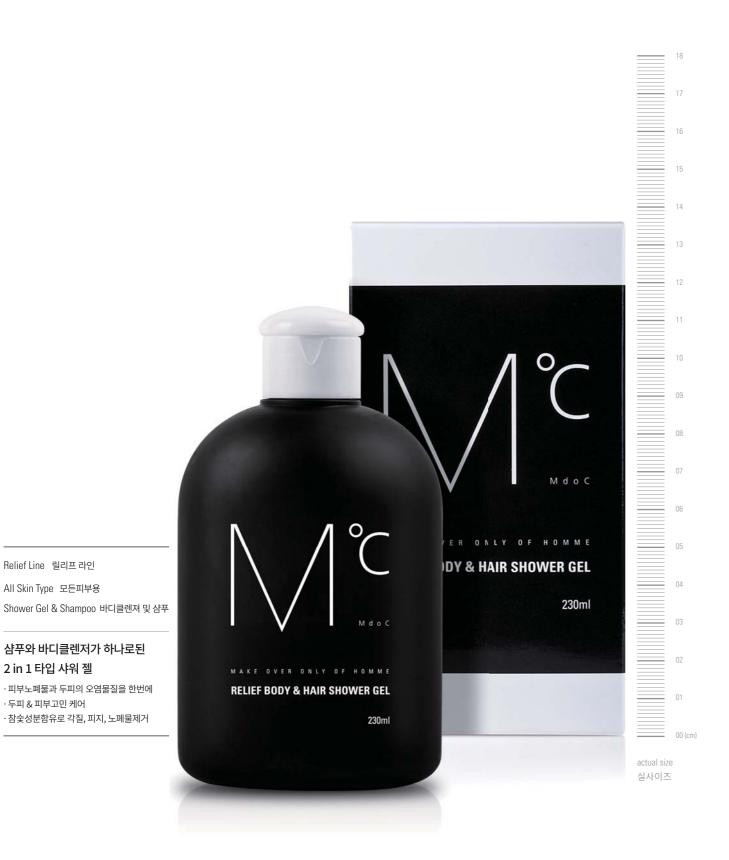

### **RELIEF BODY & HAIR SHOWER GEL**

230ml

엠도씨 릴리프 바디 앤 헤어 샤워 젤

#### 모발과 피부에 생기와 활력을 부여하는 헤어 & 바디 샤워 젤

피부의 노폐물과 두피의 오염물질을 한번에 클렌징이 가능한 2 in 1타입의 샤워 젤 2-in-1类型的本品将皮肤废物和头皮污垢可以一次就洗掉。丰富的泡沫 로 풍성한 거품과 마일드한 세정성분이 매일 샤워하는 남성들의 모발과 피부를 보 和柔和的洗净成分保护天天沐浴的男性的头发和皮肤,改善缺水干燥问 호하고 건조함과 수분손실에 도움을 줍니다. 어성초, 녹차, 캐모마일추출물 등이 두 题。鱼腥草、绿茶、洋甘菊萃取物等成分修护头皮和皮肤问题(皮肤受 피와 피부를 케어하고 참숯 성분이 오랜각질과 피지, 피부의 노폐물을 제거해 매끈 刺激起红点)。含有薄荷脑成分,清爽、凉快。柑橘类香气帮助沐浴时 한 바디피부를 선사합니다. 멘톨성분과 시트러스 계열의 향취가 샤워 시 기분까지 放松心情。 싱그럽게 바꾸어 줍니다.

#### Hair & Body shower gel to provide freshness and 髪と肌に元気と活力を与えるヘア&ボディ兼用シャ vitality to hair and skin.

This product is 2 in 1 typed shower gel that cleansing of skin impurities and scalp 肌の老廃物と頭皮の汚れを一度にクレンジングできる2in1タイプのシャワージェ pollutant is possible at one time. Rich bubbles and mild cleansing ingredients protect ルで、豊かな泡とマイルドな洗浄成分が、毎日シャワーする男性の髪と肌を保護 men's hair and skin that are washed every day, helping for dryness as well as moisture し、乾燥と水分損失から守ります。ドクダミ、緑茶、カモミールエキス等が頭皮と 肌のトラブル(ぶつぶつや肌の刺激)をケア。メンソール成分が含まれており、爽快 loss. Houttuynia Cordata, green tea and chamomile extracts care sebum and skin problems (red spots and skin irritation). Moreover, menthol ingredient supplies pleasant な清涼感を与えます。シトラス系列の香りがシャワーする時の気分までリフレッシ freshness. Citrus fragrance makes the mood refresh during shower. ュさせます。