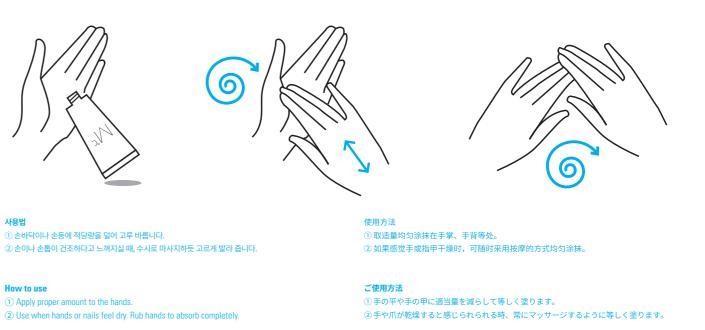

#### 사용법

① 세안 • 면도 후 마른 수건으로 얼굴의 물기를 가볍게 닦아냅니다. ② 손바닥에 지름 2cm 원 크기만큼을 덜어 면도 부위를 중심으로 두드리듯 발러준 다음얼굴전체와 목까지 고루 펴 바릅니다. ③ 효과를 극대화 시키기 위 해 세안 후 3분 이내에 사용하시고 문지르기 보다 손바닥으로 가볍게 두드려 주시면 빠른 흡수를 도와주고 피부 에 긴장감을 부여합니다.

#### How to use

(1) Dry off after wash or shave. (2) Put size of a quarter on the palm and apply to entire face outwards and neck from top-down. 3 Tap gently on the face to absorb with palm of the hand giving light tension to the face.