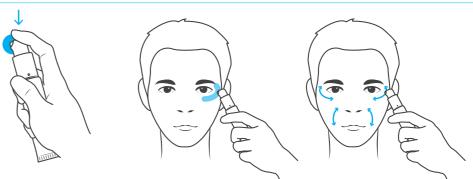

#### 사용법

① 세안 후 물기를 깨끗이 닦아줍니다. ② 파우치를 개봉하여 시트를 꺼낸 후 눈가와 입 부분에 잘 맞추어 밀착시 켜 줍니다. ③ 약 10~20분 정도 부착한 다음 떼어내고 남아있는 에센스는 가볍게 두드려 흡수시켜 줍니다. (시트를 부착하는 시간 동안에는 가능한 편안한 자세로 아로마 오일의 향을 느끼며 휴식을 취하면 더욱 효과적 입니다.)

#### How to use

① Wipe out dampness after cleansing. ② Take out the sheet after opening the pouch, and attach it well to the eyes and lip areas. ③ Take off the mask after about 10-20 minutes, and lightly tap the remaining essence to help it be fully absorbed. (It's even more effective when you relax while enjoying the aroma oil scent in comfortable posture while using the mask sheet.)