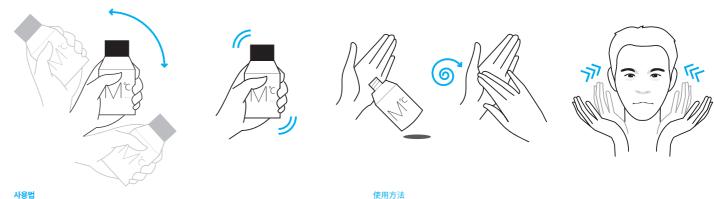

#### 사용법

① 얼굴에 물을 적셔줍니다. ② 손바닥에 폼클렌징 적당량을 덜어 거품을 냅니다. ③ 얼굴에 부드럽게 마사지 하며 특히 피지분비가 많은 T존 부위는 세심하게 마사지 합니다. ④ 미지근한 물로 깨끗이 헹구어 냅니다.

#### How to use

(1) Wet face. (2) Put proper amount onto the hand. Then, makes bubbles. (3) Apply over face as if massaging. Massage delicately over the T-zone area where sebum secrets a lot. (4) Rinse off with water afterwards.