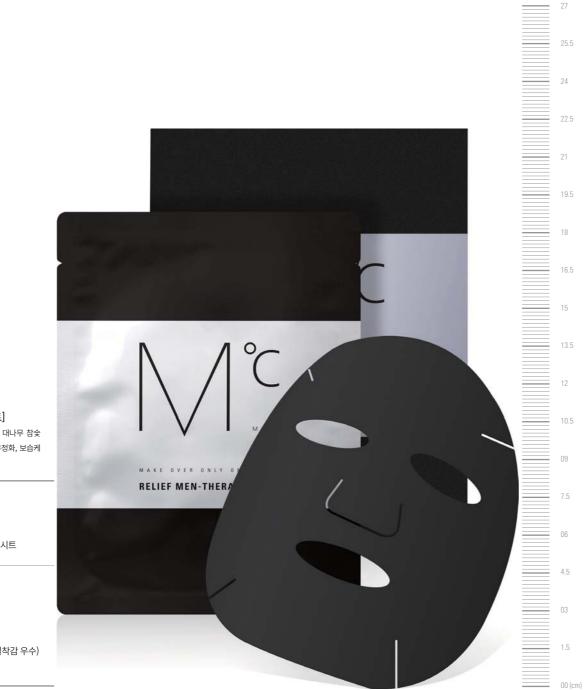

### RELIEF MEN-THERAPY MASK

엠도씨 릴리프 맨테라피 마스크

18ml x 4

actual size 실사이즈

#### 라벤더 & 캐모마일의 아로마 힐링 마스크

라벤더 & 캐모마일 - 향의 여왕 라벤더와 편안한 휴식을 주는 캐모마일의 시너지 효 과로 남성들의 피부에 풍부한 영양을 공급하고, 인공향이 아닌 아로마 에센셜 오일 의 순수하고 편안한 향취가 시트를 부착하는 동안 피부는 물론 심신의 안정을 주는 힐링 마스크 시트입니다. 아데노신 성분이 남성들의 주름진 피부에 탱탱한 활력과 에너지를 전달합니다.

\*대나무 참숯 시트 (블랙시트) - 피지 및 노폐물 흡착효과가 우수한 대나무 참숯 시 트로 피부밀착감이 우수하고 피부정화, 보습케어에 매우 효과적입니다.

#### Lavender & Chamomile Mask

Lavender & Chamomile - Lavender, known as the queen of scent and Chamomile which enables comfortable relaxation provides synergy effect for men's skin with deep nourishment, and is a healing mask sheet that helps the body relax as it is rich in pure aroma essential oil, and not artificial scent. Ingredients like Adenosine delivers energy and vitality to men's wrinkled skin.

\*Bamboo Charcoal Sheet (Black sheet) - Made with hardwood charcoal, which is outstanding for exfoliating sebum and skin waste, the mask sheet is highly effective in purifying and hydrating the skin.