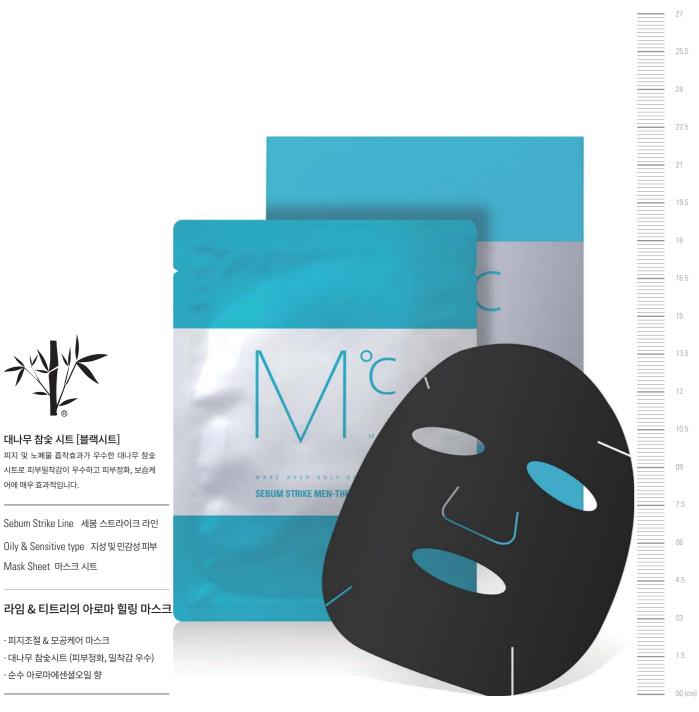

### RELIEF MEN-THERAPY MASK

엠도씨 릴리프 맨테라피 마스크

18ml x 4

actual size 실사이즈

#### 라벤더 & 캐모마일의 아로마 힐링 마스크

라벤더 & 캐모마일 - 향의 여왕 라벤더와 편안한 휴식을 주는 캐모마일의 시너지 효 과로 남성들의 피부에 풍부한 영양을 공급하고, 인공향이 아닌 아로마 에센셜 오일 의 순수하고 편안한 향취가 시트를 부착하는 동안 피부는 물론 심신의 안정을 주는 힐링 마스크 시트입니다. 아데노신 성분이 남성들의 주름진 피부에 탱탱한 활력과 에너지를 전달합니다.

\*대나무 참숯 시트 (블랙시트) - 피지 및 노폐물 흡착효과가 우수한 대나무 참숯 시 트로 피부밀착감이 우수하고 피부정화, 보습케어에 매우 효과적입니다.

#### Lavender & Chamomile Mask

Lavender & Chamomile - Lavender, known as the queen of scent and Chamomile which enables comfortable relaxation provides synergy effect for men's skin with deep nourishment, and is a healing mask sheet that helps the body relax as it is rich in pure aroma essential oil, and not artificial scent. Ingredients like Adenosine delivers energy and vitality to men's wrinkled skin.

\*Bamboo Charcoal Sheet (Black sheet) - Made with hardwood charcoal, which is outstanding for exfoliating sebum and skin waste, the mask sheet is highly effective in purifying and hydrating the skin.

#### (주)엠도씨

07547 서울특별시 강서구 양천로 583, A동 1006호 (염창동,우림블루나인) 전화 02-2093-3380 팩스 02-2093-3381 이메일 mdoc@mdoc.co.kr

대나무 참숯 시트 [블랙시트] 피지 및 노폐물 흡착효과가 우수한 대나무 참숯 시트로 피부밀착감이 우수하고 피부정화, 보습케 어에 매우 효과적입니다.

Relief Line 릴리프 라인

#### 라벤더 & 캐모마일의 아로마 힐링 마스크

· 주름개선 기능성 화장품 · 대나무 참숯시트 (피부정화, 밀착감 우수) · 순수 아로마에센셜오일 향

#### 薰衣草 & 甘菊 面膜

薰衣草&甘菊-被誉为百草之王的薰衣草和令人得到舒适的休息的甘菊 发挥协同效应,为男士肌肤注入丰沛的营养,以具有清新宜人香味的芳 香精油代替人工香,在敷面膜时不仅可以安抚肌肤,还能帮助身心获得 舒解,是一款疗肤面膜。腺苷等功效成分为布满皱纹的男士肌肤注入正 能量的全新活力。

\* 竹子木炭面膜(黑色面膜)- 本产品为能大量吸附油脂及肌肤污垢的竹子木炭面膜,贴合度极佳,具有显著的净肤、保湿作用。

#### ラベンダー&カモミールマスク

 ラベンダー&カモミール - 香りの女王ラベンダーと休息を与えるカモミールのシ ナジー効果で、男性の肌に豊かな栄養を供給し、人工的な香りでない、アロマエッ センシャルオイルの純粋で穏やかな香りがシートを貼り付けている間、肌はもちろ ん、心身の安定にも役立つヒーリングマスクシートです。アデノシンなどの機能性 成分が、男性のシワのできた肌にハリのある活力とエネルギーを届けます。
 \* 竹炭シート(ブラックシート) - 皮脂や老廃物の吸着効果に優れた竹炭シートで、 肌の密着感が良く、肌の浄化、保湿ケアにとても効果的です。