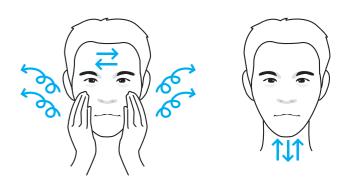

#### 사용법

① 얼굴에 물을 적셔줍니다. ② 손바닥에 폼클렌징 적당량을 덜어 거품을 냅니다. ③ 얼굴에 부드럽게 마사지 하며 특히 피지분비가 많은 T존 부위는 세심하게 마사지 합니다. ④ 미지근한 물로 깨끗이 헹구어 냅니다.

#### How to use

(1) Wet face. (2) Put proper amount onto the hand. Then, makes bubbles. (3) Apply over face as if massaging. Massage delicately over the T-zone area where sebum secrets a lot. (4) Rinse off with water afterwards.