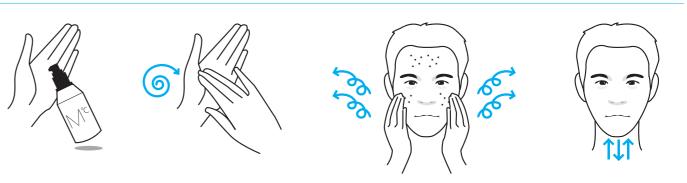

① 세안.면도 후 마른수건으로 얼굴의 물기를 가볍게 닦아냅니다. ② 토너를 들고 파우더가 고르게 섞일 수 있도 록 충분히 흔들어 줍니다. ③ 토너를 손바닥에 지름 2cm원크기만큼을 덜어 얼굴전체와 목까지 고루 바릅니다. ④ 얼굴을 손바닥으로 가볍게 두드려 토너의 흡수를 돕고 피부에 긴장감을 부여합니다. \*파우더 함유 제품의 특성상 문질러 바를 경우 뭉침 현상이 생길 수 있으므로 반드시 두드려 흡수시켜 주세요.

#### How to use

(1) Dry off after wash or shave. (2) Shake well to mix. (3) Put size of a guarter on the palm and apply to entire face outwards and neck from top-down. ④ Tap gently on the face to absorb with palm of the hand giving light tension to the face.

\*Containing powder, cluster effect may happen. Tap lightly to absorb instead of rubbing.