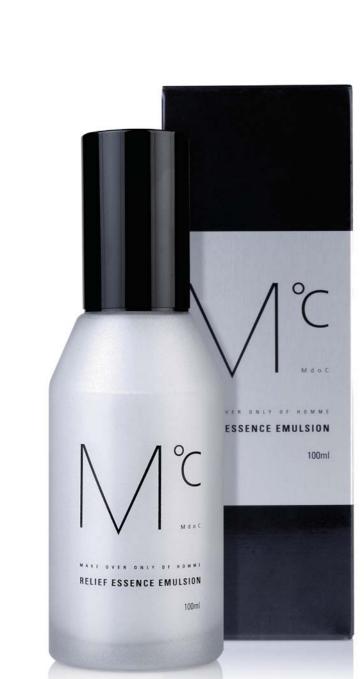

### **RELIEF ESSENCE EMULSION**

엠도씨 릴리프 에센스 에멀젼

100ml

실사이즈

#### 즉각적인 피부보습과 남성의 피부주름을 개선하는 에센 스타입 에멀젼

풍부한 수분감과 함께 피부에 실크를 바른 듯 부드럽게 퍼지는 느낌이 번들거림을 싫어하는 남성분들께 매우 적합하며 남성의 피부주름에 적극 대응하여 탄력없이 늘 어지고 지친 피부에 풍부한 활력을 부여합니다. 포도씨추출물, 캐모마일 꽃 추출물 이 불규칙적으로 분비되는 피지를 케어하고 거칠고 건조한 피부결에 매끄러움과 촉 촉함을 전해줍니다.