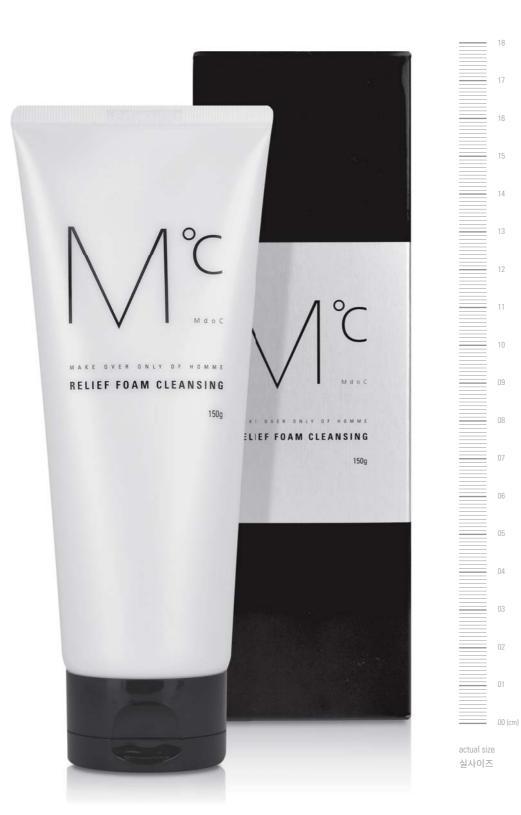

### RELIEF FOAM CLEANSING

엠도씨 릴리프 폼 클렌징

150g

#### 남성 피부타입에 맞춘 폼 클렌징-상쾌함을 느껴보세요

섬세하고 부드러운 거품이 생성되어 묵은 각질과 노폐물을 부드럽게 세안해주는 엠 도씨 릴리프 폼 클렌징 입니다. 피부정화작용에 도움을 주는 캐모마일꽃추출물, 위 치하젤추출물, 녹차추출물 등의 식물성분의 함유로 한결 더 깨끗한 피부결로 관리 해주며 비타민E유도체와 각종 보습성분의 함유로 세안 후에도 촉촉하고 맑은 피부 로 케어 해 줍니다.

### Foam cleanser best suited for men's skin type feel the freshness

MdoC<sup>™</sup> relief foam cleanser which removes dead skin cells and skin wastes with soft and delicate bubbles. Chamomile, Witch hazel, Green tea extracts and other botanical ingredients helpful for skin purification effect make the skin texture more clear. Vitamin E derivative and other moisturizing ingredients allow for moist and clear skin after wash.