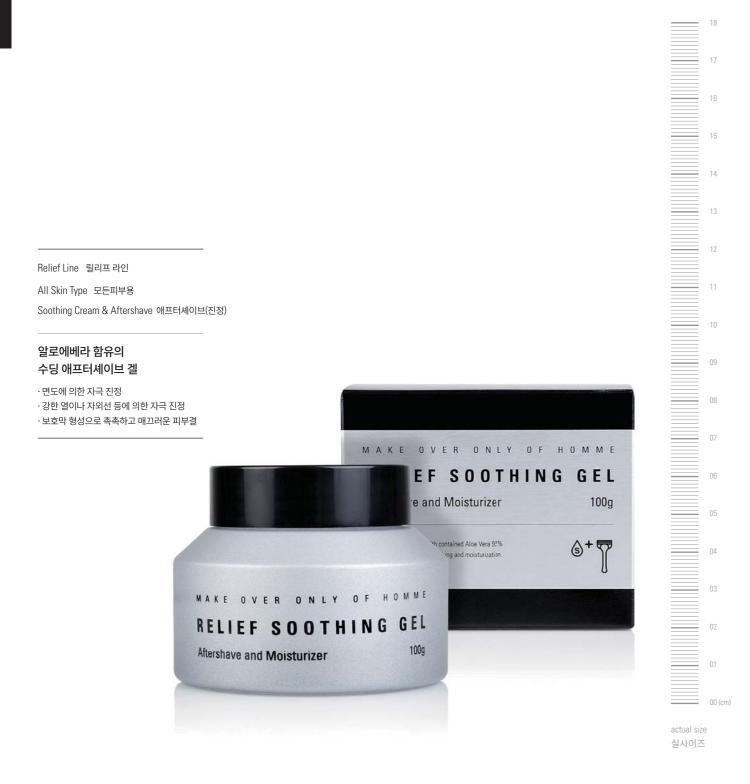

### **RELIEF SOOTHING GEL**

엠도씨 릴리프 수딩 겔

100g

#### 알로에 베라 함유로 면도 후 피부진정 및 보습으로 피부 손상을 예방하세요.

含有的皮肤镇静及保湿效果卓越的芦荟汁,有效镇静剃须后受损皮肤部 피부진정 및 보습효과가 우수한 알로에베라가 함유되어 면도 후 피부손상부위를 진 정 및 보호 해주는 수분크림입니다. 또한 강한 열이나 자외선등 외부환경으로 인해 位的保湿霜。作为能够镇静因强热或紫外线等外部环境变得敏感的皮 예민해진 피부를 진정시켜주어 피부를 촉촉하고 매끄럽게 가꾸어 주는 젤 타입의 肤,是令皮肤湿润光滑的凝胶状保湿霜,使用感清爽,不油腻,吸收力 수분크림으로 끈적임 없이 산뜻하게 흡수되어 편하게 사용하실 수 있습니다. 强。

#### 한층 강화된 진정효과 애프터셰이브

•마데카소사이드가 면도로 손상된 피부 보호 · 수분공급, 피부진정 ·세안, 면도 후 피부자극 완화

#### 보습은 물론 한층 강화된 진정성분이 면도 후 피부자극 不仅可以保湿,效果更佳的镇定成分柔和护理剃 까지 부드럽게 – 애프터셰이브 스킨

잦은 외부활동으로 인한 피부자극으로 거칠고 손상된 남성들의 피부에 마데카소사 이드가 풍부한 수분공급과 함께 피부개선에 도움을 주고 한층 강화된 식물유래 진 정성분(병풀, 무화과, 카바잎)이 피부장벽을 케어 해 세안과 면도 후 자극, 당김현상 등의 피부스트레스 개선에 도움을 줍니다. 위치하젤수, 포도추출물 등의 미용성분 이 불규칙적으로 분비되는 피지를 케어하고 거칠고 건조한 피부결을 매끈하고 촉촉 하게 가꾸어 줍니다.