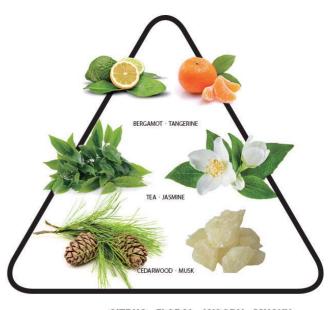

### **RELIEF BODY PERFUME MIST-MUSK**

릴리프 바디 퍼퓸 미스트 - 머스크

80ml

04

01

\_\_\_\_\_ 00 (cm)

actual size 실사이즈

### 드러운 잔향이 안기고 싶은 포근함을 남겨주는 올 오버 퍼퓸 미스트

바디 피부는 물론 공기 중이나 섬유에 뿌리면 불쾌한 냄새는 잡아주고 부드럽고 포 근한 향취만을 남겨줍니다. 강하지도 약하지도 않은 적절한 향기 밸런스로 바디는 물론 공기 중에, 섬유, 신발, 가방 등에 뿌려 주시면 나만의 센스 있는 매력 연출이 가 능합니다.

#### All over perfume mist with a fresh and light first scent 新鮮なすっきりとした香りで幸せな気分になり、ム that delights people and leaves a sense of comfort by leaving the soft scent of musk.

It helps eliminate airborne and textile unpleasant smell, leaving a scent of comfort. It enables the user to leave unique scent that is not strong or weak, and can be used in the air, textile, shoes or bags.

#### 바디는 물론 냄새가 걱정되는 모든 곳에 사용!

· 안기고 싶은 포근함을 남겨주는 머스크 향 ·바디스킨+헤어에센스+에티켓기능+기분전환 · 불쾌한 냄새 조절

#### 신선하고 산뜻한 첫 향이 기분을 좋게 하고 머스크의 부 香水喷雾,新鲜清新的前味令人心情愉快,柔和 的麝香味留下想被拥抱的温馨余香。

不仅能去除身体异味,喷在空气中或纤维上还能消除异味并留下温馨柔 和的香味。香气适中、平衡极佳,不仅可以喷在身体上,也可以喷于纤 维、鞋类、包等,让你散发出专属于自己的魅力!

### スクのマイルドでほのかな香りを演出してくれるオ ールオーバーパヒュームミスト

お肌はもちろん、空気中や繊維類にスプレーすると嫌なニオイを消して良い香りだ けを残します。強すぎず、弱すぎない、香りのバランスでボディのみならず、空気 中や繊維類、靴類、カバンなどにスプレーすると自分ならではの魅力を作り出すこ とができます。