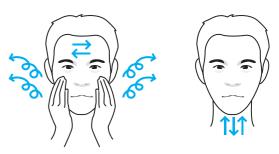

#### 사용법

① 얼굴에 물을 적셔줍니다. ② 손바닥에 폼클렌징 적당량을 덜어 거품을 냅니다. ③ 얼굴에 부드럽게 마사지 하며 특히 피지분비가 많은 T존 부위는 세심하게 마사지 합니다. ④ 미지근한 물로 깨끗이 헹구어 냅니다.

#### How to use

(1) Wet face. (2) Put proper amount onto the hand. Then, makes bubbles. (3) Apply over face as if massaging. Massage delicately over the T-zone area where sebum secrets a lot. (4) Rinse off with water afterwards.