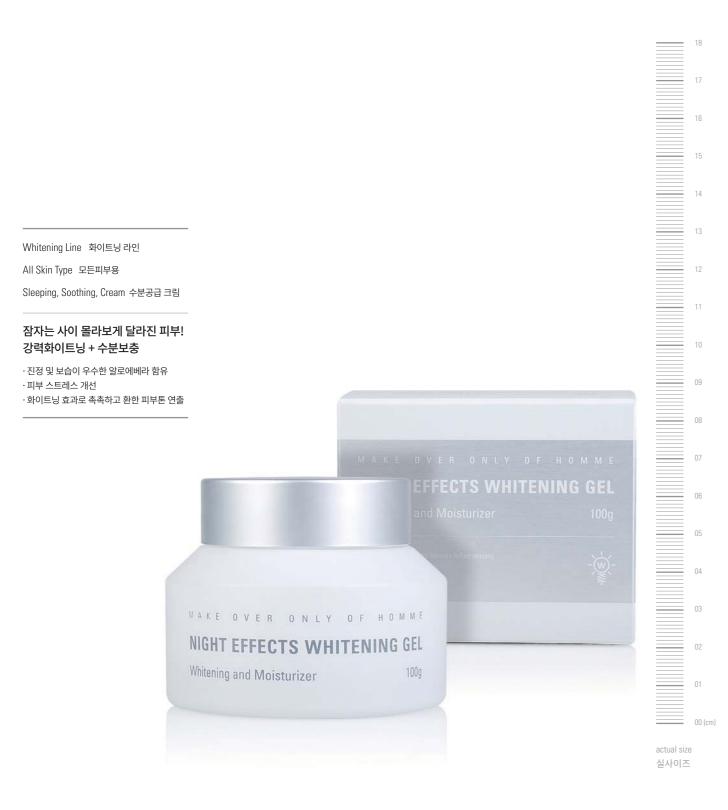

#### 남성피부 각질제거는 퍼스트 필링 젤로 시작하세요

맑고 매끄러운 피부결을 위해서는 세심한 각질케어가 중요합니다. 산뜻한 사용감으 로 피부에 부드럽게 도포되며, 식물에서 유래된 필링제, 쌀겨추출물이 부드럽고 즉 각적인 필링효과를 부여해 불필요한 각질 및 피지, 노폐물 등을 자극없이 케어하여 줍니다. 피부정화작용에 도움을 주는 마치현추출물 등의 식물성분의 함유로 한결 더 깨끗한 피부결로 관리해주며, 마사지후에도 당김없이 촉촉한 피부결을 경험할 수 있습니다.

### cells of men's face

Caring dead skin cells is essential for more clear and smoother skin. Soft application gives freshness and oryza sativa (rise) bran extract presents immediate peeling effect to care unnecessary dead skin cells, sebum, and skin wastes without irritation. Botanical ingredients such as portulaca oleracea extract help skin purifying effect for more clear skin leaving moist skin texture after massage without any dryness.