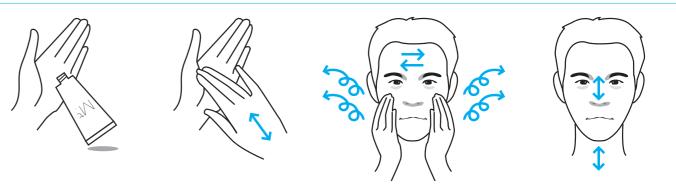

#### 사용법

① 릴리프토닉 사용 후 손바닥에 지름 1.5cm 원 크기만큼 덜어 얼굴 전체와 목까지 고루 펴 바릅니다. ② 얼굴에 바를 때는 얼굴 안쪽에서 바깥쪽으로, 목에 바를 때는 위에서 아래로 바릅니다.

③ 손바닥으로 얼굴을 잠시 감싸 쥐어 에센스에멀젼의 피부 흡수를 도와 줍니다.

#### How to use

(1) After using relief tonic, put size of a nickel on the palm and apply to entire face and neck. (2) Apply to the face outwards and neck from top-down. ③ Cover the face with both hands to help absorption of essence emulsion