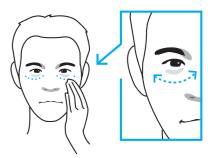

#### 사용법

① 세안 후 물기를 깨끗이 닦아줍니다. ② 파우치를 개봉하여 시트를 꺼낸 후 눈가와 입 부분에 잘 맞추어 밀착시 켜 줍니다. ③ 약 10~20분 정도 부착한 다음 떼어내고 남아있는 에센스는 가볍게 두드려 흡수시켜 줍니다. (시트를 부착하는 시간 동안에는 가능한 편안한 자세로 아로마 오일의 향을 느끼며 휴식을 취하면 더욱 효과적 입니다.)

#### How to use

① Wipe out dampness after cleansing. ② Take out the sheet after opening the pouch, and attach it well to the eyes and lip areas. ③ Take off the mask after about 10-20 minutes, and lightly tap the remaining essence to help it be fully absorbed. (It's even more effective when you relax while enjoying the aroma oil scent in comfortable posture while using the mask sheet.)