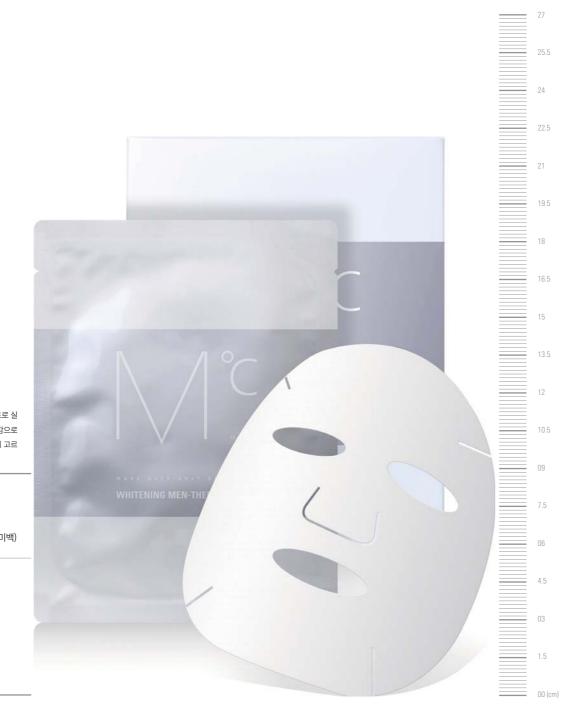

UTYLENE GLYCOL, CYCLOPENTASILOXANE, PORTULACA OLERACEA EXTRACT, CYCLO METHICONE, ARBUTIN, PHYTOSQUALANE, POLYSORBATE 20, DIMETHICONE, BETAINE, SILICA, CAPRYLIC/CAPRIC TRIGLYCERIDE, CITRUS GRANDIS (GRAPEFRUIT) PEEL EXTRACT, CAMELLIA SINENSIS LEAF EXTRACT, SODIUM HYALURONATE, DIMETHICONE/VINYL DIMETHICONE CROSSPOLYMER, HYDROXYETHYL ACRYLATE/SODIUM ACRYLOYLDIMETHYL TAURATE COPOLYMER, NIACINAMIDE, SQUALANE, AMMONIUM ACRYLOYLDIMETHYLTAURATE/ VP COPOLYMER, XANTHAN GUM, SORBITAN SESQUIOLEATE, RAFFINOSE, TOCOPHE RYL ACETATE, PANTHENOL, POLYGLUTAMIC ACID, POLYQUATERNIUM-51, SODIUM METABISULFITE.DISODIUM EDTA.ALLANTOIN.HYDROLYZED YEAST.SACCHAROMYCES FERMENT, POLYSORBATE 60, FRAGRANCE, 1, 2-HEXANEDIOL, PHENOXYETHANOL, ETHYLHEXYLGLYCE RIN



### WHITENING MEN-THERAPY MASK

엠도씨 화이트닝 맨테라피 마스크 18ml x 4



#### 네롤리 & 쟈스민 아로마 힐링 마스크

네롤리&쟈스민-향긋한 향취로 생기를 부여하는 네롤리, 기분전환에 효과적인 쟈스 민의 시너지 효과로 남성들의 거칠고 어두운 피부에 풍부한 에너지를 전달하고 인 공향이 아닌 아로마 에센셜 오일의 순수하고 편안한 향취가 시트를 부착하는 동안 피부는 물론 심신의 안정을 주는 힐링 마스크 시트입니다. 나이아신아마이드 성분 이 남성들의 칙칙한 피부 톤 개선에 도움을 줍니다.

\*에코실크 셀룰로오스 시트 - 피부 친화적인 목화씨 유래 셀룰로오스 시트로 실크 처럼 부드러운 촉감과 함께 우수한 착용감으로 피부에 편안하게 밀착되며 영양분이 피부에 고르게 전달됩니다.

#### Neroli & Jasmine Mask

Neroli & Jasmine - Neroli, which provides vitality through fresh scent and jasmine, which is effective in refreshing one's emotions, bring synergy effect by delivering energy to men's roughened and dark skin, and is a healing mask sheet that helps the body relax as it is rich in pure aroma essential oil, and not artificial scent. while Niacinamide helps improve men's dull skin.

\*Eco-silk Cellulose Sheet - Cellulose sheet, der