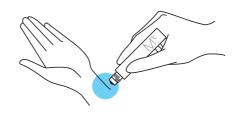

#### 사용법

① 얼굴에 물을 적셔줍니다. ② 손바닥에 폼클렌징 적당량을 덜어 거품을 냅니다. ③ 얼굴에 부드럽게 마사지 하며 특히 피지분비가 많은 T존 부위는 세심하게 마사지 합니다. ④ 미지근한 물로 깨끗이 헹구어 냅니다.

#### How to use

(1) Wet face. (2) Put proper amount onto the hand. Then, makes bubbles. (3) Apply over face as if massaging. Massage delicately over the T-zone area where sebum secrets a lot. (4) Rinse off with water afterwards.