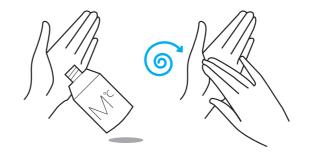

#### 사용법

① 얼굴에 물을 적셔줍니다. ② 손바닥에 폼클렌징 적당량을 덜어 거품을 냅니다. ③ 얼굴에 부드럽게 마사지 하며 특히 피지분비가 많은 T존 부위는 세심하게 마사지 합니다. ④ 미지근한 물로 깨끗이 헹구어 냅니다.

#### How to use

(1) Wet face. (2) Put proper amount onto the hand. Then, makes bubbles. (3) Apply over face as if massaging. Massage delicately over the T-zone area where sebum secrets a lot. (4) Rinse off with water afterwards.