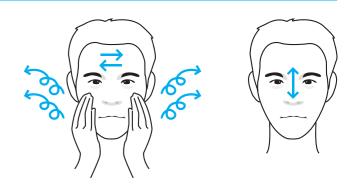

#### 사용법

① 얼굴에 물을 적셔줍니다. ② 손바닥에 폼클렌징 적당량을 덜어 거품을 냅니다. ③ 얼굴에 부드럽게 마사지 하며 특히 피지분비가 많은 T존 부위는 세심하게 마사지 합니다. ④ 미지근한 물로 깨끗이 헹구어 냅니다.

#### How to use

(1) Wet face. (2) Put proper amount onto the hand. Then, makes bubbles. (3) Apply over face as if massaging. Massage delicately over the T-zone area where sebum secrets a lot. (4) Rinse off with water afterwards.