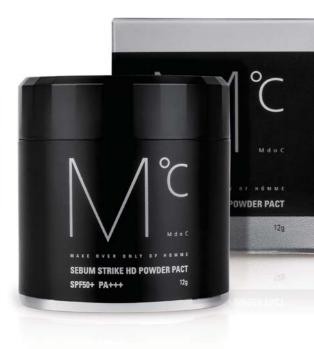

the inner transparent cap before using for the first time! ① Turn the cap counter clock-wise to open. ② Tap what remains on the cap on the back of the hand, tap lightly on the face to apply. (3) Use sunblock or BB Cream for last step of basic care. (When skin is oily or when in need of extra UV block, apply frequently.)

#### 전성분

탤크,마이카,티타늄디옥사이드,실리카,다이메티콘,에칠헥실메톡시신나메이트,징크옥사이드, 트라이플루오로메틸C1-4알킬다이메티콘,비스-에칠헥실옥시페놀메톡시페닐트리아진,1,2-헥 산다이올 트라이에톡시카프릴릴실레인,글리세릴카프릴레이트,하이드로제네이티드레시틴, 메티콘,황색산화철,적색산화철,흑색산화철

www.mdoc.co.kr

#### (주)엠도씨

07547 서울특별시 강서구 양천로 583, A동 1006호 (염창동,우림블루나인) 전화 02-2093-3380 팩스 02-2093-3381 이메일 mdoc@mdoc.co.kr

Sebum Strike Line 세붐스트라이크 라인 Oily & Sensitive type 지성 및 민감성 피부 Control & Cover 피지조절 & 잡티커버

#### 피지로 인한 번들거림을 깔끔하게 잡아주는 파우더 팩트

·자외선차단기능성(SPF50+PA+++) · 피부 톤 보정 & 잡티커버 ·피지흡착



#### 자외선차단기능성화장품/피부톤보정 & 커버/피지 흡착 阻挡紫外线的功能性化妆品/修饰肤色 & 遮瑕 / 吸附油脂 - 完全控制脸部出油的粉饼

固体状粉饼,安全地保护肌肤免受紫外线的侵害,天然矿粉与男士肌肤 无缝贴合,自然的妆感使皮肤呈现出自然的效果。自然地修饰肌肤瑕 疵,彻底控制油脂,进而使肌肤持久维持光滑、干爽、纯净的状态。

### るパウダーパクト

お肌を紫外線から安全に保護しつつ天然由来のミネラルパウダーがヨレたりするこ となく男性のお肌にしっかり密着して目立たないため気軽に使えるソリッドタイプ のパウダーパクトです。お肌の欠点は自然に補正し、テカリはきちんとコントロー ルして滑らかで肌触りのよいキレイな肌キメを長時間キープてくれます。

時計回りに回して開けます。②キャップ部分に付いている内容物を手の甲に叩いて分量を調節 し、お肌のキメに沿って顔全体を軽く叩くように伸ばします。③基礎化粧品の最後の段階また はサンクリームやBBクリームの使用後に塗ります。(テカリが気になるとき、紫外線から皮膚を 守る必要があるときは随時塗り重ねます。)

#### ご使用方法

第一次使用时,请先揭去里面的透明薄膜之后再使用! ① 按逆时针方向旋开盖子。② 在手背上抖去沾在盖子上的内容物来调节其量,沿着肌肤的纹理,以 轻拍的方式涂抹于全脸。③ 在基础护肤的最后一步,或者使用防晒霜或BB霜之后涂抹。(在肌肤出 油、需要保护肌肤免受紫外线的伤害时,请随时补涂。)

#### INGREDIENTS

TALC, MICA, TITANIUM DIOXIDE, SILICA, DIMETHICONE, ETHYLHEXYL METHOXYCINNAMATE, ZINC OXIDE, TRIFLUOROMETHYL C1-4 ALKYL DIMETHICONE, BI