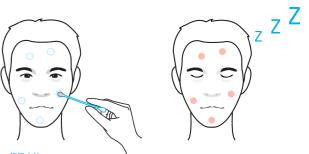

### RELIEF MEN-THERAPY MASK

엠도씨 릴리프 맨테라피 마스크

18ml x 4

actual size 실사이즈

#### 라벤더 & 캐모마일의 아로마 힐링 마스크

라벤더 & 캐모마일 - 향의 여왕 라벤더와 편안한 휴식을 주는 캐모마일의 시너지 효 과로 남성들의 피부에 풍부한 영양을 공급하고, 인공향이 아닌 아로마 에센셜 오일 의 순수하고 편안한 향취가 시트를 부착하는 동안 피부는 물론 심신의 안정을 주는 힐링 마스크 시트입니다. 아데노신 성분이 남성들의 주름진 피부에 탱탱한 활력과 에너지를 전달합니다.

#### 사용법

① 세안 후 물기를 깨끗이 닦아줍니다. ② 파우치를 개봉하여 시트를 꺼낸 후 눈가와 입 부분에 잘 맞추어 밀착시 켜 줍니다. ③ 약 10~20분 정도 부착한 다음 떼어내고 남아있는 에센스는 가볍게 두드려 흡수시켜 줍니다. (시트를 부착하는 시간 동안에는 가능한 편안한 자세로 아로마 오일의 향을 느끼며 휴식을 취하면 더욱 효과적 입니다.)

#### How to use

① Wipe out dampness after cleansing. ② Take out the sheet after opening the pouch, and attach it well to the eyes and lip areas. ③ Take off the mask after about 10-20 minutes, and lightly tap the remaining essence to help it be fully absorbed. (It's even more effective when you relax while enjoying the aroma oil scent in comfortable posture while using the mask sheet.)