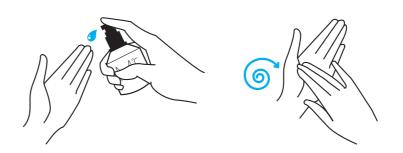

### SEBUM STRIKE TONER

엠도씨 세붐 스트라이크 토너

150ml

05

Sebum Strike Line 세붐 스트라이크 라인 Oily & Sensitive type 지성 및 민감성 피부 Toner 토너(스킨)

#### 파우더가 함유된 지성피부용 스킨

· 파우더와 스킨의 2중구조로 피지분비를 조절 ·울긋불긋 피부문제 진정, 모공케어 ·오랜시간 매트한 피부상태 (유분기ZERO)

#### 과도한 피지 분비를 조절하여 피부 진정에 도움을 주는 파우더 스킨

피지 흡착력이 뛰어난 파우더와 스킨의 이중구조인 세붐 스트라이크 토너는 과도한 为控油&毛孔护理专用化妆水,由对油脂的吸附能力超强的粉末与化妆水两层组 成,能通过吸附油脂解除男士油脂分泌过多的皮肤烦恼,进而使皮肤保持纯净光 피지 분비로 인한 피부 문제를 고민하고 있는 남성들의 피부에 피지를 흡착하여 깨 滑,帮助水油失衡的皮肤重新达到平衡,同时使受刺激的肌肤变得健康。能使因油 끗하고 매끄러운 피부로 유지시켜 주는 피지&모공 케어 전용 토너입니다. 유. 수분 脂过多而油光满面、疲惫不堪的皮肤变得光洁亮丽,从基础护理开始就用它打造柔 밸런스가 깨진 피부의 균형을 맞추어 번들거림을 조절해주는 동시에 자극받은 피부 滑的肌肤吧! 를 건강한 피부 결로 관리해줍니다. 과도한 피지로 인해 번들거리고 지친 피부를 깨 끗하고 환하게 웃게 해줄 세붐 스트라이크 토너로 기초부터 피부를 부드럽게 가꿔 주세요.

#### Powder serum that helps soothe skin through balance of excessive sebum

SEBUM STRIKE TONER is a type of toner specialized for sebum and pore care. Made into dual structure of skin and powder which is strongly effective in absorbing sebum, it helps absorb sebum on men who are concerned about excessive sebum to enable smooth and clean skin. It helps maintain skin water and oil balance, adjusts oiliness and helps make healthy skin. Make oily skin due to excess sebum into clean and bright skin using SEBUM STRIKE TONER.

① 세안.면도 후 마른수건으로 얼굴의 물기를 가볍게 닦아냅니다. ② 토너를 들고 파우더가 고르게 섞일 수 있도 록 충분히 흔들어 줍니다. ③ 토너를 손바닥에 지름 2cm원크기만큼을 덜어 얼굴전체와 목까지 고루 바릅니다. ④ 얼굴을 손바닥으로 가볍게 두드려 토너의 흡수를 돕고 피부에 긴장감을 부여합니다. \*파우더 함유 제품의 특성상 문질러 바를 경우 뭉침 현상이 생길 수 있으므로 반드시 두드려 흡수시켜 주세요.

#### How to use

(1) Dry off after wash or shave. (2) Shake well to mix. (3) Put size of a guarter on the palm and apply to entire face outwards and neck from top-down. ④ Tap gently on the face to absorb with palm of the hand giving light tension to the face.

\*Containing powder, cluster effect may happen. Tap lightly to absorb instead of rubbing.