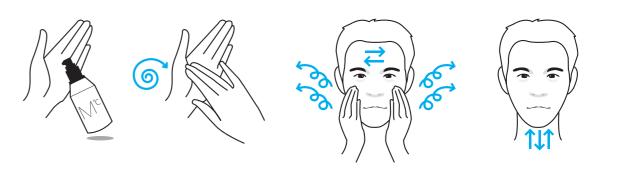

#### 사용법

① 릴리프토닉 사용 후 손바닥에 지름 1.5cm 원 크기만큼 덜어 얼굴 전체와 목까지 고루 펴 바릅니다. ② 얼굴에 바를 때는 얼굴 안쪽에서 바깥쪽으로, 목에 바를 때는 위에서 아래로 바릅니다.

③ 손바닥으로 얼굴을 잠시 감싸 쥐어 에센스에멀젼의 피부 흡수를 도와 줍니다.

#### How to use

(1) After using relief tonic, put size of a nickel on the palm and apply to entire face and neck. (2) Apply to the face outwards and neck from top-down. ③ Cover the face with both hands to help absorption of essence emulsion