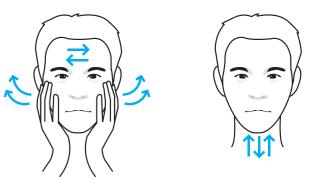

#### 사용법

① 세안 • 면도 후 마른 수건으로 얼굴의 물기를 가볍게 닦아냅니다. ② 손바닥에 지름 2cm 원 크기만큼을 덜어 면도 부위를 중심으로 두드리듯 발러준 다음얼굴전체와 목까지 고루 펴 바릅니다. ③ 효과를 극대화 시키기 위 해 세안 후 3분 이내에 사용하시고 문지르기 보다 손바닥으로 가볍게 두드려 주시면 빠른 흡수를 도와주고 피부 에 긴장감을 부여합니다.

#### How to use

(1) Dry off after wash or shave. (2) Put size of a quarter on the palm and apply to entire face outwards and neck from top-down. 3 Tap gently on the face to absorb with palm of the hand giving light tension to the face.