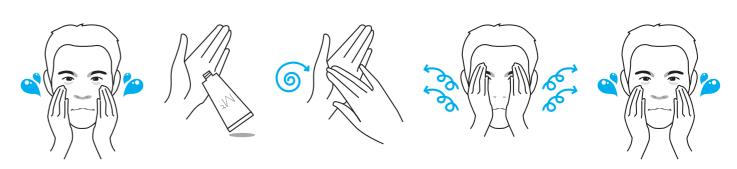

#### 사용법

① 얼굴에 물을 적셔줍니다. ② 손바닥에 폼클렌징 적당량을 덜어 거품을 냅니다. ③ 얼굴에 부드럽게 마사지 하며 특히 피지분비가 많은 T존 부위는 세심하게 마사지 합니다. ④ 미지근한 물로 깨끗이 헹구어 냅니다.

#### How to use

(1) Wet face. (2) Put proper amount onto the hand. Then, makes bubbles. (3) Apply over face as if massaging. Massage delicately over the T-zone area where sebum secrets a lot. (4) Rinse off with water afterwards.