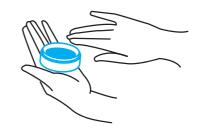

#### 사용법

①세안 또는 면도 후 마른수건으로 얼굴의 물기를 가볍게 닦아냅니다. (면도시 에프터쉐이브젤로도 사용하실 수 있습니다.) ② 손바닥에 지름 2cm 원 크기 만큼으로 덜어 고루 바른 후 얼굴을 손바닥으로 가볍게 두드려 사 용하시면 좀더 효과적입니다.

#### How to use

(1) After facial washing or shaving, wipe out water from face with dry towel (It can be used as for after-shaving gel). (2) Take as much as 2cm diameter on palm and apply evenly, and then pat face with palm softly for more effect.