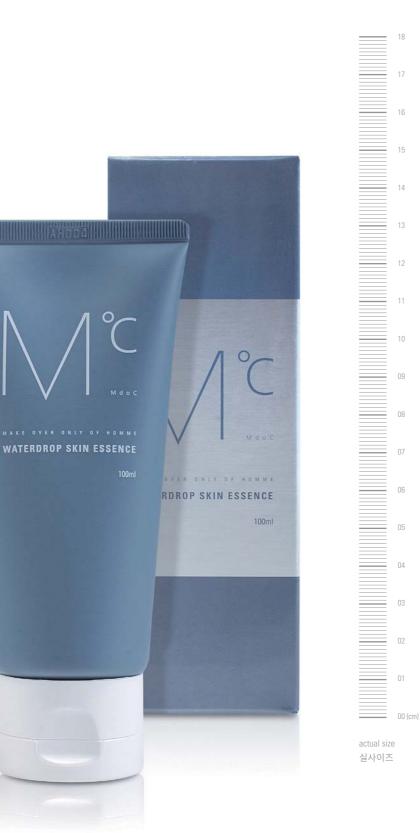

### **RELIEF ESSENCE EMULSION**

엠도씨 릴리프 에센스 에멀젼

100ml

실사이즈

#### 즉각적인 피부보습과 남성의 피부주름을 개선하는 에센 스타입 에멀젼

풍부한 수분감과 함께 피부에 실크를 바른 듯 부드럽게 퍼지는 느낌이 번들거림을 싫어하는 남성분들께 매우 적합하며 남성의 피부주름에 적극 대응하여 탄력없이 늘 어지고 지친 피부에 풍부한 활력을 부여합니다. 포도씨추출물, 캐모마일 꽃 추출물 이 불규칙적으로 분비되는 피지를 케어하고 거칠고 건조한 피부결에 매끄러움과 촉 촉함을 전해줍니다.

#### Essence-type emulsion that instantly enhances face wrinkles and hydrates skin from deep within

豊富な水分感と共に、肌に絹を塗ったように滑らかに広がる感覚が、テカリを嫌う Having a silk-like texture and abundant hydration, it is appropriate for men who are not fond of oily texture, and it can revitalize your skin to fight wrinkles. Grape seed 男性に非常に適しており、男性の肌のシワに積極的に働きかけて、弾力を失って弛 extract and chamomile extract helps balance irregular sebum and hydrates and smooths んでしまった疲れた肌に、たっぷりと活力を与えます。ブドウ種子エキス、カモミ ール花エキスが不規則に分泌される皮脂をケアして、乾燥して荒れた肌に、滑らか roughened skin. さと潤いを与えてくれます。