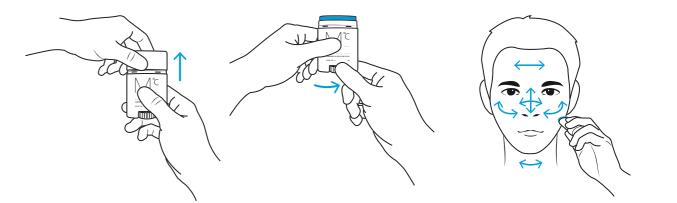

#### 사용법

① 얼굴에 물을 적셔줍니다. ② 손바닥에 폼클렌징 적당량을 덜어 거품을 냅니다. ③ 얼굴에 부드럽게 마사지 하며 특히 피지분비가 많은 T존 부위는 세심하게 마사지 합니다. ④ 미지근한 물로 깨끗이 헹구어 냅니다.

#### How to use

(1) Wet face. (2) Put proper amount onto the hand. Then, makes bubbles. (3) Apply over face as if massaging. Massage delicately over the T-zone area where sebum secrets a lot. (4) Rinse off with water afterwards.