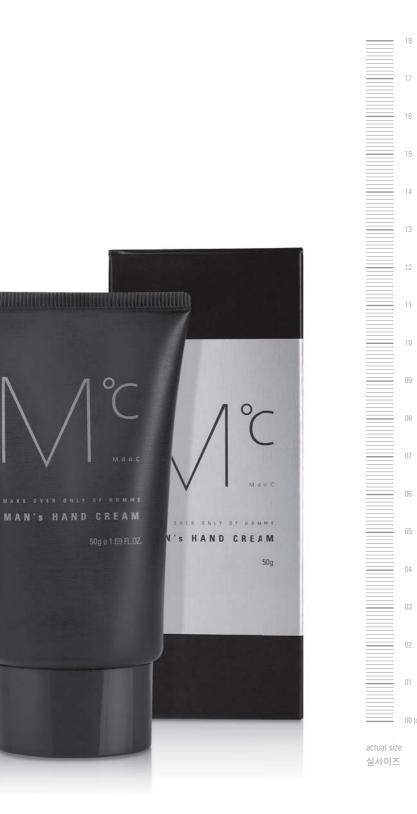

### **RELIEF TONIC** with aftershave

| 엠도씨 릴리프 토닉 위드 애프터셰이브 | 150m |
|----------------------|------|
|                      |      |

#### Relief Line 릴리프 라인 All Skin Type 모든피부용 Aftershave & Toner 애프터셰이브 (스킨)

#### 한층 강화된 진정효과 애프터셰이브

•마데카소사이드가 면도로 손상된 피부 보호 · 수분공급, 피부진정 ·세안, 면도 후 피부자극 완화

#### 보습은 물론 한층 강화된 진정성분이 면도 후 피부자극 不仅可以保湿,效果更佳的镇定成分柔和护理剃 까지 부드럽게 – 애프터셰이브 스킨

잦은 외부활동으로 인한 피부자극으로 거칠고 손상된 남성들의 피부에 마데카소사 이드가 풍부한 수분공급과 함께 피부개선에 도움을 주고 한층 강화된 식물유래 진 정성분(병풀, 무화과, 카바잎)이 피부장벽을 케어 해 세안과 면도 후 자극, 당김현상 등의 피부스트레스 개선에 도움을 줍니다. 위치하젤수, 포도추출물 등의 미용성분 이 불규칙적으로 분비되는 피지를 케어하고 거칠고 건조한 피부결을 매끈하고 촉촉 하게 가꾸어 줍니다.