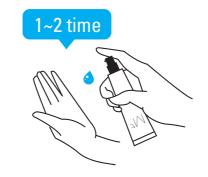

① 세안.면도 후 마른수건으로 얼굴의 물기를 가볍게 닦아냅니다. ② 토너를 들고 파우더가 고르게 섞일 수 있도 록 충분히 흔들어 줍니다. ③ 토너를 손바닥에 지름 2cm원크기만큼을 덜어 얼굴전체와 목까지 고루 바릅니다. ④ 얼굴을 손바닥으로 가볍게 두드려 토너의 흡수를 돕고 피부에 긴장감을 부여합니다. \*파우더 함유 제품의 특성상 문질러 바를 경우 뭉침 현상이 생길 수 있으므로 반드시 두드려 흡수시켜 주세요.

#### How to use

(1) Dry off after wash or shave. (2) Shake well to mix. (3) Put size of a guarter on the palm and apply to entire face outwards and neck from top-down. ④ Tap gently on the face to absorb with palm of the hand giving light tension to the face.