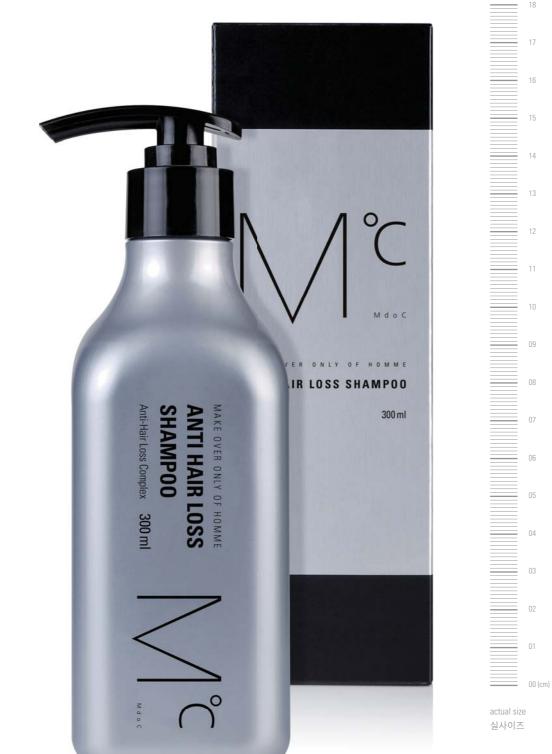

#### 한층 강화된 진정효과 애프터셰이브

•마데카소사이드가 면도로 손상된 피부 보호 · 수분공급, 피부진정 ·세안, 면도 후 피부자극 완화

#### 보습은 물론 한층 강화된 진정성분이 면도 후 피부자극 不仅可以保湿,效果更佳的镇定成分柔和护理剃 까지 부드럽게 – 애프터셰이브 스킨

잦은 외부활동으로 인한 피부자극으로 거칠고 손상된 남성들의 피부에 마데카소사 이드가 풍부한 수분공급과 함께 피부개선에 도움을 주고 한층 강화된 식물유래 진 정성분(병풀, 무화과, 카바잎)이 피부장벽을 케어 해 세안과 면도 후 자극, 당김현상 등의 피부스트레스 개선에 도움을 줍니다. 위치하젤수, 포도추출물 등의 미용성분 이 불규칙적으로 분비되는 피지를 케어하고 거칠고 건조한 피부결을 매끈하고 촉촉 하게 가꾸어 줍니다.

#### 保湿はもちろん、さらに強化された鎮静成分がひげ Besides moisturization, more enhanced soothing 剃り後の刺激まで和らげる ingredient makes even skin irritation soft after shaving. -After Shave Toner - アフターシェーブスキン

頻繁な外部活動に起因する皮膚刺激で、荒れて破損した男性の肌にマデカソサイド Madecassoside helps improve their skin as well as supply rich moisture to men's が豊富な水分供給と一緒に肌を改善して、一層強化された植物由来の鎮静成分(ペ skin that became rough and damaged by skin irritations caused by frequent outdoor ガガ、イチジク、カバの葉)が、肌バリアをケアして洗顔とひげ剃り後のヒリヒ activities. More enhanced plant-derived soothing ingredients such as centella asiatica, リ、赤み、つっぱり感などの肌ストレス改善に役立ちます。 ficus carica, and piper methysticum leaf care for skin barrier, helping improve skin stress such as irritation, redness, tightening, etc after cleansing and shaving.