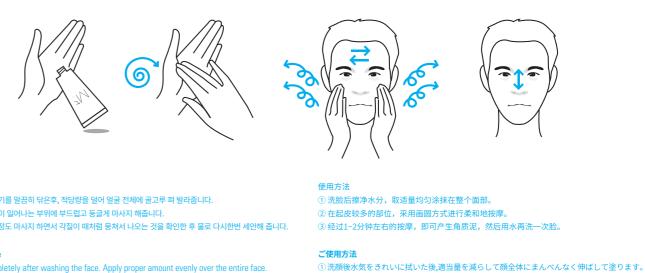

#### 사용법

① 세안후 물기를 말끔히 닦은후, 적당량을 덜어 얼굴 전체에 골고루 펴 발라줍니다. ② 각질이 많이 일어나는 부위에 부드럽고 둥글게 마사지 해줍니다.

③ 약 1~2분 정도 마사지 하면서 각질이 때처럼 뭉쳐서 나오는 것을 확인한 후 물로 다시한번 세안해 줍니다.

#### How to use

(1) Dry completely after washing the face. Apply proper amount evenly over the entire face. (2) Massage gently in circles where the skin dead cells occur the most. (3) Massage for 1-2 minutes until skin dead cells come up. Wash off with water.