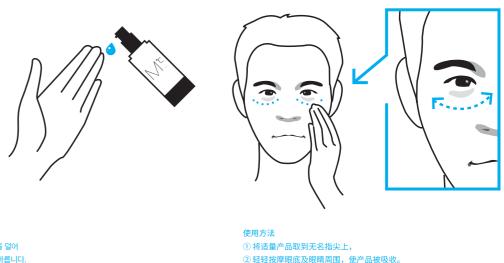

#### 사용법

① 얼굴에 물을 적셔줍니다. ② 손바닥에 폼클렌징 적당량을 덜어 거품을 냅니다. ③ 얼굴에 부드럽게 마사지 하며 특히 피지분비가 많은 T존 부위는 세심하게 마사지 합니다. ④ 미지근한 물로 깨끗이 헹구어 냅니다.

#### How to use

(1) Wet face. (2) Put proper amount onto the hand. Then, makes bubbles. (3) Apply over face as if massaging. Massage delicately over the T-zone area where sebum secrets a lot. (4) Rinse off with water afterwards.