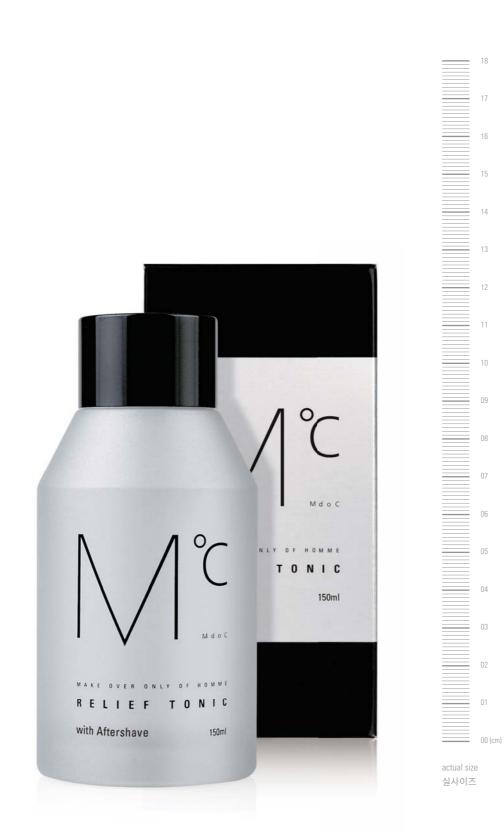

### **RELIEF TONIC** with aftershave

| 엠도씨 릴리프 토닉 위드 애프터셰이브 | 150m |
|----------------------|------|
|                      |      |

#### Relief Line 릴리프 라인 All Skin Type 모든피부용 Aftershave & Toner 애프터셰이브 (스킨)

#### 한층 강화된 진정효과 애프터셰이브

•마데카소사이드가 면도로 손상된 피부 보호 · 수분공급, 피부진정 ·세안, 면도 후 피부자극 완화

#### 보습은 물론 한층 강화된 진정성분이 면도 후 피부자극 不仅可以保湿,效果更佳的镇定成分柔和护理剃 까지 부드럽게 – 애프터셰이브 스킨

잦은 외부활동으로 인한 피부자극으로 거칠고 손상된 남성들의 피부에 마데카소사 이드가 풍부한 수분공급과 함께 피부개선에 도움을 주고 한층 강화된 식물유래 진 정성분(병풀, 무화과, 카바잎)이 피부장벽을 케어 해 세안과 면도 후 자극, 당김현상 등의 피부스트레스 개선에 도움을 줍니다. 위치하젤수, 포도추출물 등의 미용성분 이 불규칙적으로 분비되는 피지를 케어하고 거칠고 건조한 피부결을 매끈하고 촉촉 하게 가꾸어 줍니다.