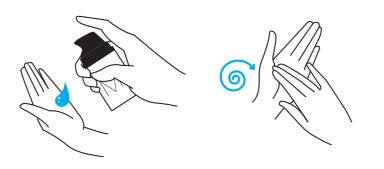

#### 사용법

① 얼굴에 물을 적셔줍니다. ② 손바닥에 폼클렌징 적당량을 덜어 거품을 냅니다. ③ 얼굴에 부드럽게 마사지 하며 특히 피지분비가 많은 T존 부위는 세심하게 마사지 합니다. ④ 미지근한 물로 깨끗이 헹구어 냅니다.

#### How to use

(1) Wet face. (2) Put proper amount onto the hand. Then, makes bubbles. (3) Apply over face as if massaging. Massage delicately over the T-zone area where sebum secrets a lot. (4) Rinse off with water afterwards.