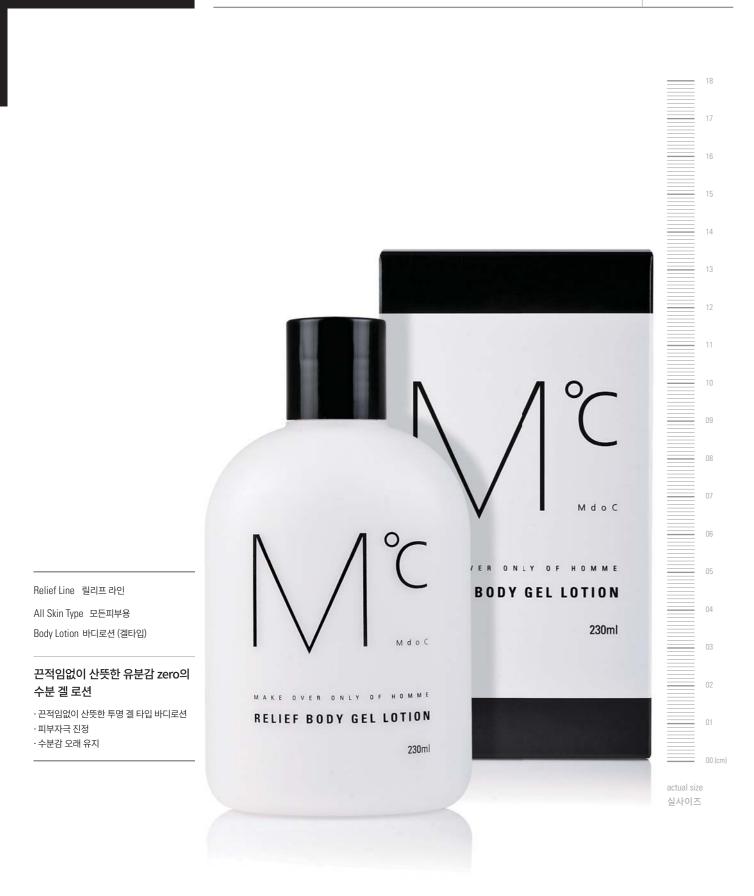

### RELIEF BODY GEL LOTION

엠도씨릴리프바디겔로션 230ml

#### 끈적임없이 산뜻한 유분감 zero의 수분 겔 로션 (투명타입)

끈적임 없이 산뜻하게 수분을 공급하는 투명 겔타입의 바디로션으로 엠도씨만의 모 本品是一款透明啫喱类型的身体乳,滋润不黏腻,补充水分。采用MdoC 이스트 픽싱 시스템(MOIST FIXING SYSTEM)이 피부에 퍼지는 수분감을 오랜 시간 独有的补水修复系统(MOIST FIXING SYSTEM),使肌肤保持持久水润。 피부에 머물게 합니다.

Moisture gel lotion (transparent type), having fresh oily feeling zero without stickiness.

This transparent gel typed body lotion provides refreshingly moisture without stickiness. Moist fixing system of MDOC maintains moisture that is spreaded to the skin, for a long time.

#### 사용법

사워 후 물기를 닦아내고 적당랑을 취해 온몸에 마사지 하듯 발라주세요. 트러블이 신경 쓰이는 부위(가슴,등,영 덩이)에는 충분량을 발라주어 진정 및 보습에 도움을 줍니다. \*냉장보관 후 바디 쿨링팩으로 사용가능 하며, 운 동 후 사용하면 더욱 시원한 청량감을 느낄 수 있습니다.

#### How to use

Remove water after shower, take appropriate amount of the product to whole body like you massage. Apply enough amount of the product to trouble areas (chest, back, hips), then this product improves skin soothing and moisturizing. \* After keeping at refrigerator, it is possible to use as body cooling pack. You may feel better cooling feeling when using it after sports activities.

#### 전성분

정제수,부틸렌글라이콜,어성초추출물,로즈마리잎추출물,캐모마일꽃추출물,녹차추출물,감초 추출물,호장근추출물,황금추출물,병풀추출물,왕귤추출물,목련꽃추출물,프로폴리스추출물,나 한백가지추출물,화이트윌로우잎추출물,베타인,알란토인,알지닌,멘톨,피이지-60하이드로제 네이티드캐스터오일,하이드록시에칠셀룰로오스,카보머,페녹시에탄올,클로페네신,디소듐이 디티에이,향료