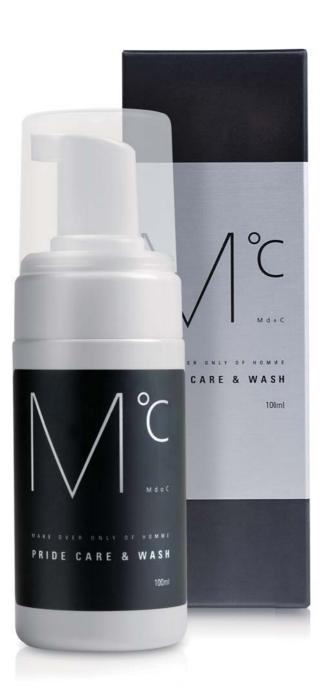

### び保湿で損傷した肌をケアしてください。

肌の鎮静および保湿効果の優れたアロエベラが含まれ、シェービングの後、肌のダ メージを受けた部位を鎮静させ、潤いを与える水分クリームです。また、強い熱や 紫外線等の外部環境により敏感になった肌を鎮静させ、肌をしっとりとなめらかに 整えるジェルタイプの水分クリームで、ベタつかずサッパリと吸収され、便利に使 用できます。

#### 使田方法

① 洗面或剃须后,用干毛巾擦干面部的水分。(剃须时可作为使用须后润肤啫喱使用) ② 取直径 2cm左右的本产品置于手心,均匀涂抹于整个脸部,轻轻拍打使之充分吸收。

#### ご使用方法

① 洗顔またはシェービングの後、乾いたタオルで顔の水気を軽くふき取ります。(シェービング の後のアフターシェービングジェルとしても使用できます。)②手のひらに直径2cmのコイン大 の大きさに取り、まんべんなく塗り広げた後、顔を手のひらで軽く叩いて 使用するとより効果 的です。

#### INGREDIENTS

WATER, ALCOHOL, DIPROPYLENE GLYCOL, PEG-60 HYDROGENATED CASTOR OIL, ALOE BARBADENSIS LEAF EXTRACT, GLYCERIN, BUTYLENE GLYCOL, SODIUM HYALURONATE, TREHALOSE, BETAINE, PORTU LACA OLERACEA EXTRACT, GLYCYRRHIZA GLABRA (LICORICE) ROOT EXTRACT, CAMELLIA SINENSIS LEAF EXTRACT, CENTELLA ASIATICA EXTRACT, CHAMOMILLA RECUTITA (MATRICARIA) FLOWER EXTRACT, ROSMARINUS OFFICINALIS (ROSEMARY) LEAF EXTRACT, SCUTELLARIA BAICALENSIS ROOT EXTRACT, POLYGONUM CUSPIDATUM ROOT EXTRACT, HAMAMELIS VIRGINIANA (WITCH HAZEL) EXTRACT.CHRYSANTHEMUM MORIFOLIUM FLOWER EXTRACT.THYMUS VUI GARIS (THYME) ELOWER/LEAE EXTRACT. LAURUS NOBILIS LEAE EXTRACT.BETULA ALBA JUICE.BAMBUSA ARUNDINACEA STEM EXTRACT.XYLITOL.ALLANTOIN.MALTODEXTRIN.ARGI NINE.CARBOMER.GLYCERYL ACRYLATE/ACRYLIC ACID COPOLYMER.1.2-HEXANEDIOL.BENZYL GLYCOL, BUTOXYDIGLYCOL, RASPBERRY KETONE, DISODIUM EDTA, FRAGRANCE

### **RELIEF TONIC** with aftershave

| 엠도씨 릴리프 토닉 위드 애프터셰이브 | 150m |
|----------------------|------|
|                      |      |