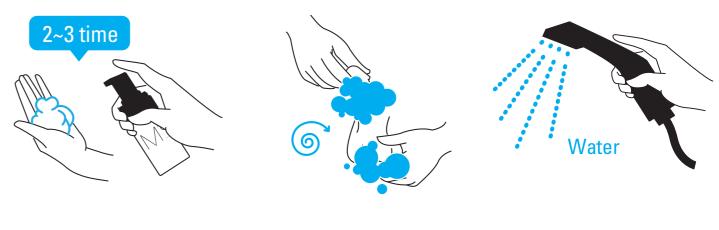

#### 사용법

① 얼굴에 물을 묻힌 후 손바닥에 적당량을 덜어 거품을 냅니다. ② 충분히 거품을 낸 다음 얼굴에 마사지 하듯 손놀림하고 미온수로 깨끗하게 헹구어 냅니다. ③ 피지분비가 심한 코주변은 꼼꼼하게 마사지하여 세안하시면 더욱 깔끔한 클렌징이 가능합니다.

#### How to use

 After applying water to the face, apply appropriate amount of product on to the palm and make foams. (2) After sufficiently making foams, rub on face as if massing and wash with lukewarm water.
 (3) Massage and cleanse more around the nose area with excessive sebum to ensure fresher cleansing.