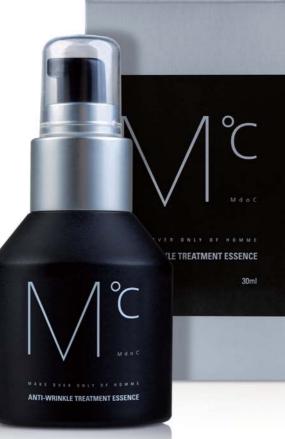

#### 사용법

①세안 또는 면도 후 마른수건으로 얼굴의 물기를 가볍게 닦아냅니다. (면도시 에프터쉐이브젤로도 사용하실 수 있습니다.) ② 손바닥에 지름 2cm 원 크기 만큼으로 덜어 고루 바른 후 얼굴을 손바닥으로 가볍게 두드려 사 용하시면 좀더 효과적입니다.

#### How to use

(1) After facial washing or shaving, wipe out water from face with dry towel (It can be used as for after-shaving gel). (2) Take as much as 2cm diameter on palm and apply evenly, and then pat face with palm softly for more effect.

#### 한층 강화된 진정효과 애프터셰이브

•마데카소사이드가 면도로 손상된 피부 보호 · 수분공급, 피부진정 ·세안, 면도 후 피부자극 완화

#### 보습은 물론 한층 강화된 진정성분이 면도 후 피부자극 不仅可以保湿,效果更佳的镇定成分柔和护理剃 까지 부드럽게 – 애프터셰이브 스킨

잦은 외부활동으로 인한 피부자극으로 거칠고 손상된 남성들의 피부에 마데카소사 이드가 풍부한 수분공급과 함께 피부개선에 도움을 주고 한층 강화된 식물유래 진 정성분(병풀, 무화과, 카바잎)이 피부장벽을 케어 해 세안과 면도 후 자극, 당김현상 등의 피부스트레스 개선에 도움을 줍니다. 위치하젤수, 포도추출물 등의 미용성분 이 불규칙적으로 분비되는 피지를 케어하고 거칠고 건조한 피부결을 매끈하고 촉촉 하게 가꾸어 줍니다.